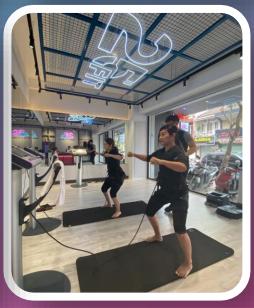

#### **EMS TRAINING**

1 CONVENIENT

<sup>2</sup> SAFE

3 EFFECTIVE

**BURN FAT** 

**BUILD MUSCLE** 

POSTURAL SYMMETRY

REHABILITATION OF BACK PAIN AND JOINT-RELATED ISSUES

DEEPLY TARGET ALL MUSCLE GROUP AT ONCE