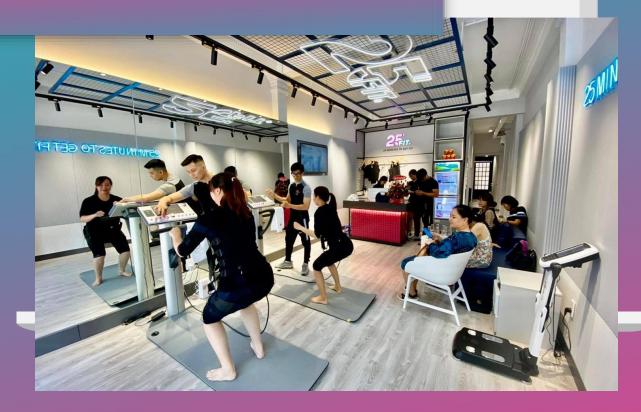

This is a low Capex, high ROI franchise model combining small footprint brickand-mortar studios with mobile in-home services enhanced through a tech platform.

EMS (Electric Muscle Stimulation) is an FDA-approved technology that provides deep & intensive muscle training within only 20 minutes, twice a week in a private space with a certified EMS trainer. Staying fit and leading a healthy & active lifestyle is never easier, especially during the pandemic, with 25 FIT.

#### **EMS TRAINING**

1 CONVENIENT

<sup>2</sup> SAFE

3 EFFECTIVE

**BURN FAT** 

**BUILD MUSCLE** 

POSTURAL SYMMETRY

REHABILITATION OF BACK PAIN AND JOINT-RELATED ISSUES