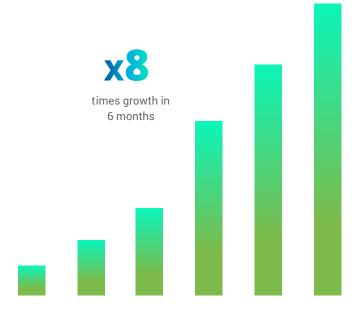

Countries worldwide

Students worldwide have enrolled in a Direct English Live course to successfully master their English fluency online.

Our Partners' growth with Direct English Live in 2021