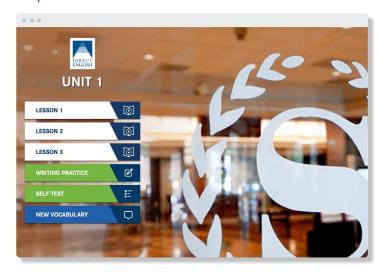

## CYCLICAL SYLLABUS ACCESSIBLE FROM ALL DEVICES

Students will have 27 lessons and 27 units in each level, they will be assessed through quizzes in each unit, progress tests every 3 units, and comprehension tests in every level.

#### **Each lesson is comprised of 5 activities:**

Direct English Live! helps students practice their English and assess their progress, building fluency and confidence in Conversational English. All levels of study are enriched with learning guides and exercise modules.