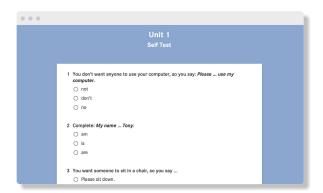

## CYCLICAL SYLLABUS ACCESSIBLE FROM ALL DEVICES

Students will have 27 lessons and 27 units in each level, they will be assessed through quizzes in each unit, progress tests every 3 units, and comprehension tests in every level.

We provide a Placement test with a 15-minute response-adaptive test of 625 randomized questions.

Indicative starting level. A powerful marketing tool to use for lead generation purposes.

Unlike most language courses, with Direct English Live! you'll be tested online throughout your studies in order to identify any areas where extra tuition might be beneficial.