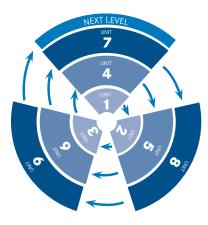

## **OUR METHOD**

Our unique learning method has helped thousands of students all over the globe become confident and fluent communicators of English. In the syllabus, we have brought together all our experience and knowledge in language learning that we have gained over the last 120 years as a provider of language learning programs. In all 8 levels we offer, we cover all four abilities: speaking, listening, reading and writing.

## CYCLICAL SYLLABUS ACCESSIBLE FROM ALL DEVICES

Students will have 27 lessons and 27 units in each level, they will be assessed through quizzes in each unit, progress tests every 3 units, and comprehension tests in every level.