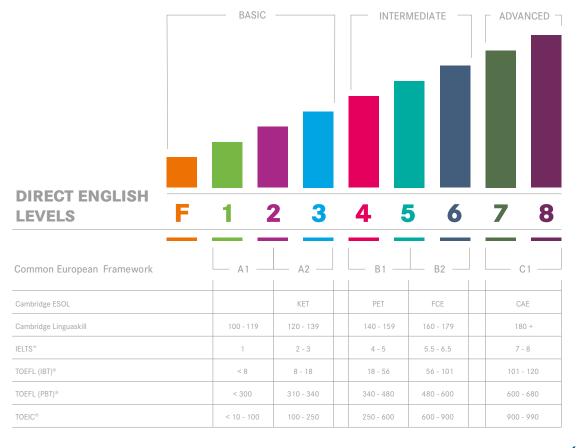

## **OUR METHOD**

Our unique learning method has helped thousands of students all over the globe become confident and fluent communicators of English. In the syllabus, we have brought together all our experience and knowledge in language learning that we have gained over the last 120 years as a provider of language learning programs. In all 8 levels we offer, we cover all four abilities: speaking, listening, reading and writing.

At the end of our course, you will receive a CEFR-aligned Direct English certificate. Our levels are aligned to the Common European Framework, an internationally recognised standard that goes from Beginner (A1) to Advanced (C1).