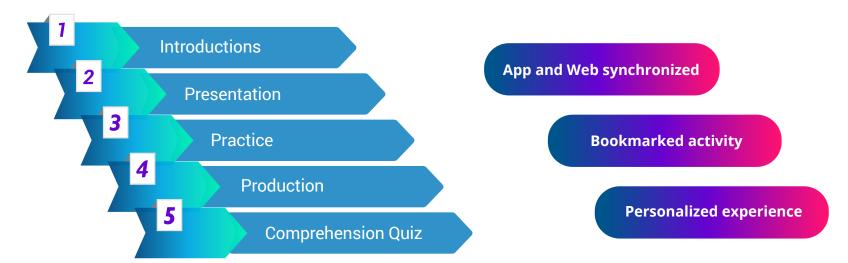

#### **Each lesson is comprised of 5 activities:**

Direct English Live! helps students practice their English and assess their progress, building fluency and confidence in Conversational English. All levels of study are enriched with learning guides and exercise modules.

## CYCLICAL SYLLABUS ACCESSIBLE FROM ALL DEVICES

Students will have 27 lessons and 27 units in each level, they will be assessed through quizzes in each unit, progress tests every 3 units, and comprehension tests in every level.