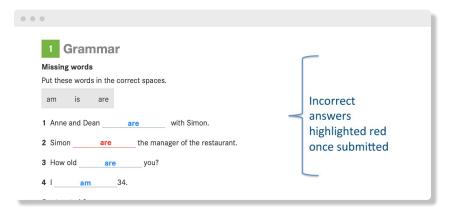

## CYCLICAL SYLLABUS ACCESSIBLE FROM ALL DEVICES

Students will have 27 lessons and 27 units in each level, they will be assessed through quizzes in each unit, progress tests every 3 units, and comprehension tests in every level.

We provide a Placement test with a 15-minute response-adaptive test of 625 randomized questions.

Indicative starting level. A powerful marketing tool to use for lead generation purposes.

Unlike most language courses, with Direct English Live! you'll be tested online throughout your studies in order to identify any areas where extra tuition might be beneficial.