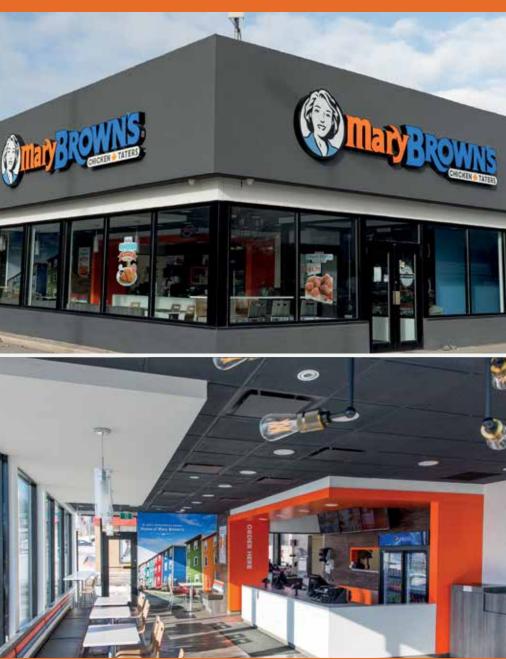

# **OUR STORES**

# **RESTAURANT MODELS**

Flagship Store: 2,200-3,000 sq. ft./204-279 Full Store: 1,800-3,000 sq. ft. /167-279 sq Express Model: 600-900 sq. ft./56-84 sq. Store Sales Growth & **Average Unit Volume** 

**Over 160 Locations** in Canada. Projected