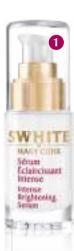

### • Intense Brightening Serum

This intensive treatment helps boost and speed up visible skin brightening results. After 14 days, the serum visibly attenuates dark spots and refines skin texture for a perfect complexion.