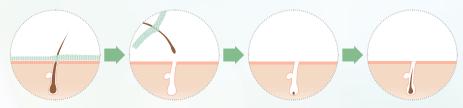

### Standard hair removal

The Roll-on applicator dispenses wax unevenly, causing hair to lie flat against the skin.

Hair is not extracted from its root resulting in broken hair.

cted Breakage inside the hair bulb in regrowth phase.

In-grown hair.

### Mary Cohr hair removal

The slanted spatula dispenses an ultra-thin layer of resin enveloping each hair at its base.

Hair is perfectly extracted from its **base**.

Hair grows back slower.

Hair in regrowth phase. **No ingrown** hair.

When hair is perfectly extracted, anti-hair regrowth products are more effective.