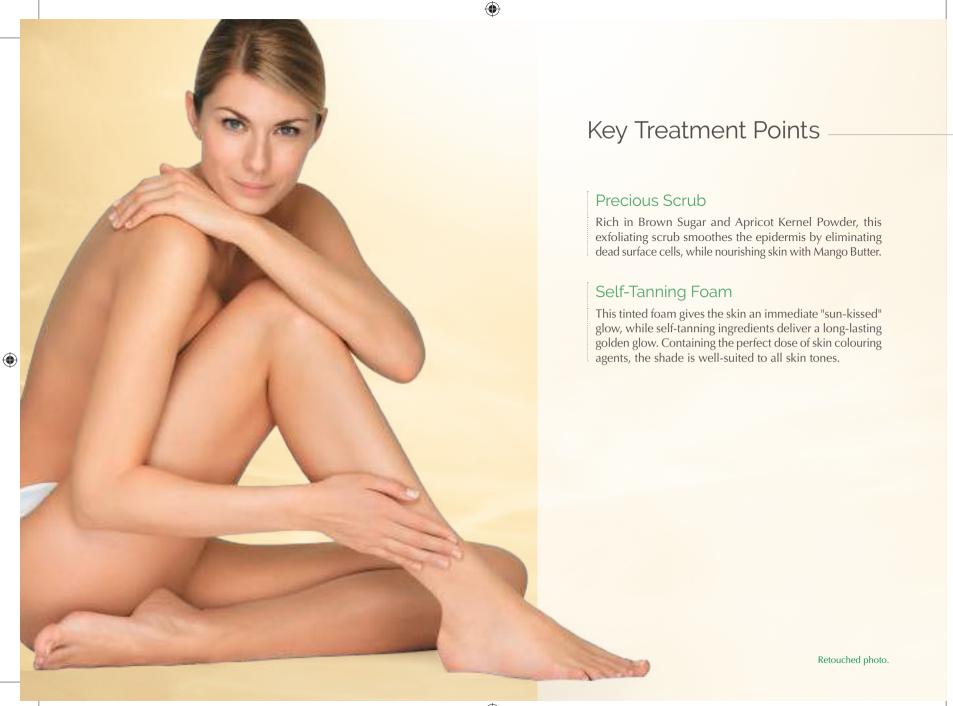

### **Exfoliating Treatment**

A manual skincare treatment that gently eliminates dead skin cells from the entire body with Precious Scrub.

After the 30-minute treatment, the skin feels smooth and velvety soft, and is ready for the subsequently applied skincare.

This treatment offers a moment of absolute pleasure!

### Self-Tanning Treatment

A manual skincare treatment that provides a natural and luminous golden tan without exposure to UV rays.

After the 40-minute treatment, exfoliation with Precious Scrub and application of Self-Tanning Foam, the body looks just as tanned as after spending a weekend in the sun.

An easy and rapid self-tanning body care treatment that offers even, streak-free results!