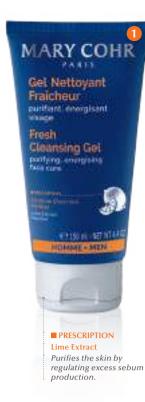

# MEN CARE

### 1 Fresh Cleansing Gel

Formulated with lime extract, this gel gently cleanses and purifies the skin, leaving it clear, fresh and discretely scented.