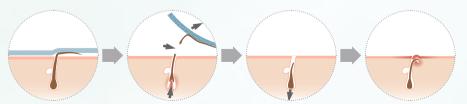

### Standard hair removal

The Roll-on applicator dispenses wax unevenly, causing hair to lie flat against the skin.

Hair is not extracted from its root resulting in broken hair.

cted Breakage inside the hair bulb in regrowth phase.

In-grown hair.

### Mary Cohr hair removal

The slanted spatula dispenses an ultra-thin layer of resin enveloping each hair at its base.

Hair is perfectly extracted from its **base**.

Hair grows back slower.

Hair in regrowth phase. **No ingrown** hair.

When hair is perfectly extracted, anti-hair regrowth products are more effective.