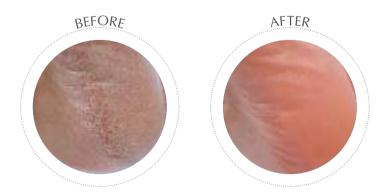

#### Skin Renewal Peeling Treatment

The Alternative to medical peels Mary Cohr has created DERMO PEELING, a new salon treatment that targets signs of ageing, skin tone and brown spots.

Genuine alternative to Aesthetic Medicine, this Treatment delivers visible results and radiant skin in only 45 minutes.

After the Beauty Consultation, your Beauty Therapist recommends the Treatment best suited to your level of skin sensitivity. There are two different protocols for the DERMO PEELING Treatment:

**DERMA PH**: exfoliates skin deep-down to erase signs of ageing, attenuate dark spots and brighten the complexion.

**DERMABRASION**: eliminates dead cells on the skin's surface and adds a warm glow to the complexion. This version is better suited to sensitive skin.

The Beauty Therapist then performs a regenerating massage that relaxes features and stimulates cellular activity for a renewed skin effect.

The Treatment ends with the application of refreshing and soothing peel-off Derma Beauté mask, which is easily removed like a second layer of skin.

At the end of the Treatment, the skin looks "brand new": the complexion is luminous and radiant, brown spots are attenuated and the face appears visibly younger-looking.