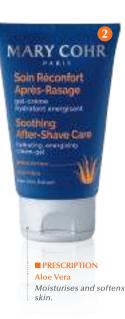

# MEN CARE

### 2 Soothing After-Shave Care

This gel-cream soothes irritation caused by shaving and moisturises the skin. It eliminates shine for a healthy matte complexion.