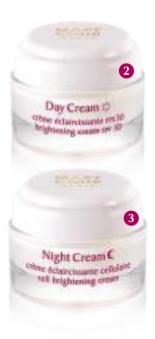

### 2 Day Cream 🔆

After 30 days, the complexion is more luminous and dark spots are diminished. This cream contains powerful brightening ingredients, as well as anti-UV filters to protect the skin throughout the day.

### 3 Night Cream C

After 30 days, the complexion is visibly brighter and eventoned, and dark spots are diminished. This night cream works while you sleep, when cellular activity is at its peak and the skin is not subject to the harmful effects of UV rays.