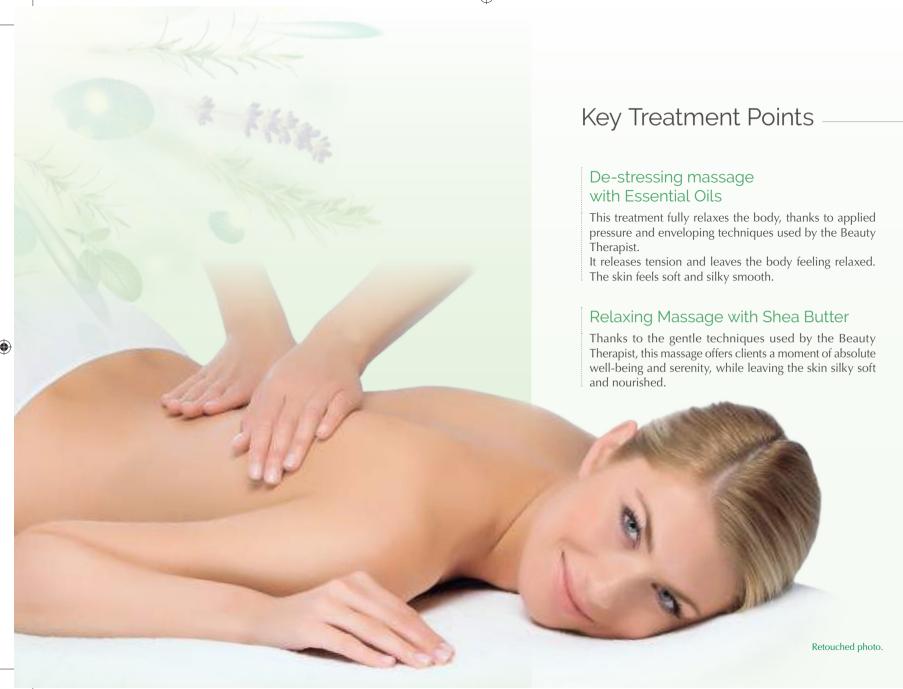

### **De-Stressing Treatment**

An invigorating manual treatment inspired by the Swedish, Japanese and Maori Massage methods to release deep-down daily tension from the body and mind. The skin feels soft and silky smooth. Two different versions:

30 minutes

De-Stressing Massage with Essential oils

60 minutes

Global De-Stressing Massage with Essential Oils

### **Relaxing Treatment**

A manual relaxing treatment, inspired by the California Massage method for a moment of absolute relaxation and well-being. The skin feels soft and nourished.

Before the massage, the Beauty Therapist applies a creamy wrap to relax the body as well as soothe and nourish the skin.

60 minutes