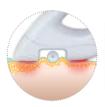

### Key Treatment Points

#### Thermal effect

Heat diffusion helps dissolve fat on the skin's surface and activate cutaneous microcirculation, facilitating tissue drainage and smoothing away cellulite, while ensuring optimal comfort for the client.