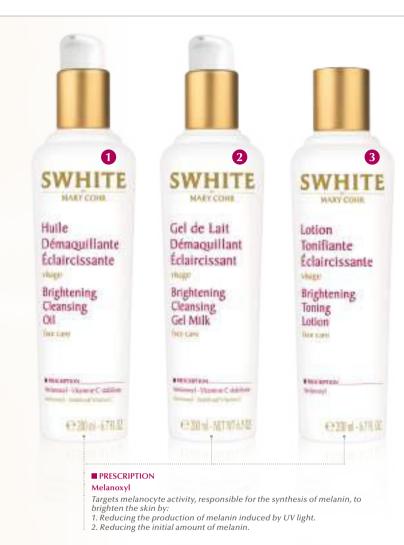

# BRIGHTENING

### Brightening Cleansing Oil

This remarkable oil is applied to the entire face to deeply cleanse and remove make-up from the skin, where it releases its active brightening ingredients. It transforms into an emulsion upon contact with water, easily rinses off and leaves the skin perfectly clean and clear.

### 2 Brightening Cleansing Gel Milk

This Gel Milk perfectly removes make-up and cleanses the skin. It is enriched in Melanoxyl and stabilised Vitamin C for instant cleansing and skin brightening action.

### Brightening Toning Lotion

Rich in Melanoxyl, this lotion is applied after the Gel Milk or Cleansing Oil. The skin is better prepared for the subsequent application of brightening products, boosting their effectiveness.