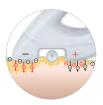

### Key Treatment Points

#### **Double Ionisation**

During the Double Dermo-Sculpting phase, Double Ionisation ensures the deep-down absorption of active slimming ingredients into the skin, which will improve and prolong the resculpting effects of the treatment.