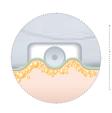

### Key Treatment Points

#### Double Dermo-Sculpting

This exclusive cutting-edge technique offers increasingly rapid and visible results. Acting as a vacuum on the skin, the massage head is used to target and break down fatty deposits, reducing their appearance.