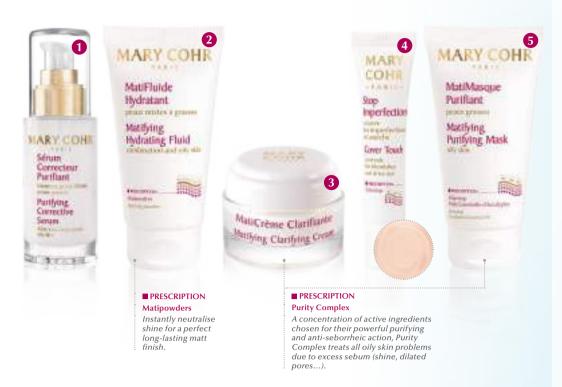

## **PURITY**

### Purifying Corrective Serum

This serum helps control microbial flora and regulate sebum production to prevent shine and tighten dilated pores. The skin appears fresh, clear, and perfectly matte.

### 2 Matifying Hydrating Fluid

The 1st treatment designed for combination to oily skin that offers effective dual moisturising and anti-shine skincare action.

### Matifying Clarifying Cream

A purifying cream that helps eliminate shine from oily skin and treat pores. Skin is protected all day long and the complexion is shine-free

#### **4** Cover Touch

Emergency care that purifies the skin and dries blemishes, thanks to its tinted cream texture. Apply directly to blemishes, when needed.

### **6** Matifying Purifying Mask

Similar to a sponge, this mask immediately absorbs sebum, diminishes shine, eliminates impurities and purifies the skin. Thanks to its powerful active ingredient Sebostop®, it helps restore balance to the skin for long-term results.