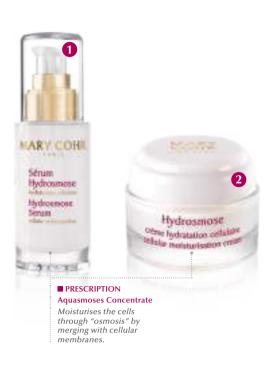

### 1 Hydrosmose Serum

Hydrosmose Serum revitalises dehydrated skin by replenishing cells with moisturise through "osmosis". Skin is luminous and supple, and dehydration lines are smoothed away.

### 2 Hydrosmose

This cream continuously replenishes moisture to the cells through "osmosis". Aquasmoses hold water in the skin for long-lasting moisturisation, plumping up dehydration lines. Comfort and softness are restored to the skin all day long.