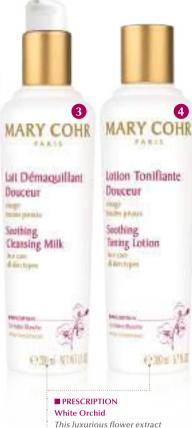

#### Soothing Cleansing Milk

This velvety smooth milk, with a delicate White Orchid fragrance, is rich in potent moisturising and soothing agents. It perfectly cleanses and eliminates impurities from the skin, leaving it silky soft and comfortable.

#### Soothing Toning Lotion

Perfectly gentle on the skin, this toning lotion completes the cleansing routine by eliminating all traces of milk. Skin is fresh and soft, and optimally prepared for the subsequently applied creams, boosting skincare benefits.