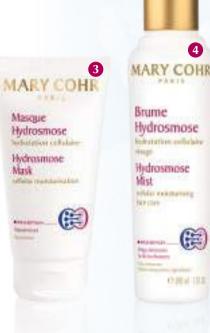

### 3 Hydrosmose Mask

The exceptional properties of Aquasmoses immerse cells in a genuine moisture bath. In only 10 minutes, the skin is soft, dehydration lines are visibly erased and the complexion radiant.

### 4 Hydrosmose Mist

This mist, with ultra-fine droplets, penetrates the heart of the cells to moisturise skin. May be used morning and evening underneath your regular cream or throughout the day, even to made-up skin, to deliver a permanent source of moisturisation.