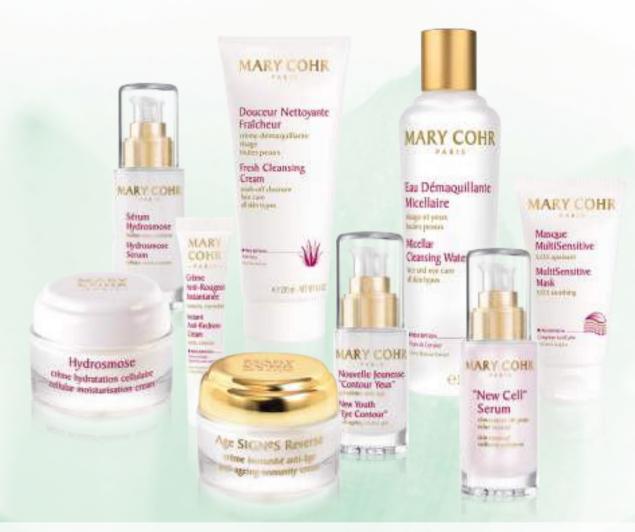

#### 1 Perfect Gel Cleanser

This astounding gel is applied to the entire face to perfectly cleanse and remove make-up from skin. When massaged in, it transforms into an oil and then an emulsion upon contact with water, restoring softness and comfort to the skin.

#### 2 Fresh Cleansing Cream

A rinse-off cleanser with a refreshing and smooth texture that cleanses and removes make-up in a single step.

#### **5** Micellar Cleansing Water

Ideal for busy women on the run, Soothing Micellar Cleansing Water with Cherry Blossom Extract eliminates impurities and make-up from face and eyes in one step. The no-rinse formula leaves the skin feeling soft and fresh.

#### Age SIGN<sup>e</sup>S Corrector

This revolutionary product combines Hyaluronic acid-enriched serum with the physical action of dermo-balls for exceptional targeted results on wrinkles and fine lines.

#### 2 Age SIGN<sup>e</sup>S Repair

An intensive skin rejuvenating treatment, Age SIGNeS Repair is a highly concentrated serum with 60 cellular ingredients that fight against signs of ageing. The skin regains its youthful appearance and firmness. Wrinkles and fine lines are diminished and signs of fatigue are erased.

#### 3 Age SIGN<sup>e</sup>S Reverse

This revolutionary skincare cream visibly erases signs of ageing, while boosting the skin's immunity to fight the effects of ageing.

### 1 Hydrosmose Serum

Hydrosmose Serum revitalises dehydrated skin by replenishing cells with moisturise through "osmosis". Skin is luminous and supple, and dehydration lines are smoothed away.

#### 1 "New Cell" Serum

This skin renewal serum eliminates dead cells that dull the complexion and promotes the appearance of new cells for flawless, luminous and radiantly beautiful skin.