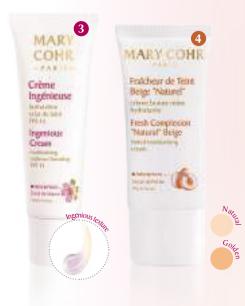

### 3 Ingenious Cream

In one step, the skin is moisturised, protected from UV rays and radiantly beautiful. Offering multiple benefits, this cream boasts an "ingenious" formula that changes colour upon contact with the skin for an instantly even-toned and luminous complexion.

# 4 Fresh Complexion "Natural Beige" and "Golden Beige"

These smooth, lightly tinted creams evenly and instantly enhance the complexion. In one step, the face radiates with a "natural glow" that lasts all day long, with the added protection and hydration of a day cream. Available in 2 shades for different skin tones.