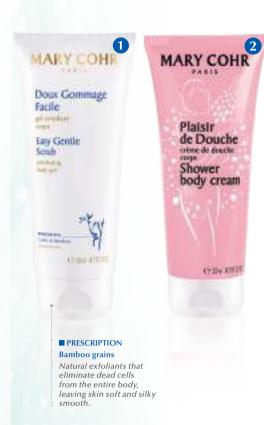

### 1 Easy Gentle Scrub

This "two in one" body scrub offers all the advantages of a shower gel and an exfoliating scrub. Easy to apply and rinse off, it gently cleanses the skin, while eliminating dead surface cells, thanks to Bamboo micrograins. The skin feels perfectly soft and silky, and the effectiveness of the subsequently applied products is improved.

### 2 Shower Body Cream

Scented with a delicate fragrance, this rich shower cream offers a moment of absolute pleasure in the shower. It gently cleanses and restores comfort to skin, leaving it soft and velvety smooth.