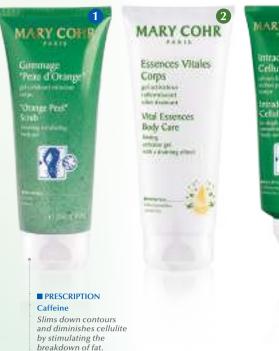

### 1 "Orange Peel" Scrub

This slimming exfoliating gel erases the dimpled "orange-peel" appearance, while refreshing and toning skin. Dimpled cellulite is visibly attenuated and skin is smoother and softer to the touch. The first step in your slimming routine, this scrub opens skin pores, allowing active contouring ingredients to more effectively penetrate.

### 2 Vital Essences Body Care

This magical gel derives its power from Essential Oils that diffuse natural energy into the skin to stimulate its vital functions.

### ■ PRESCRIPTION Adipain

An enzyme extracted from Pineapple that dissolves the membrane surrounding fat cells, optimising the penetration and action of the fat-burning ingredients, for rapid slimming results.