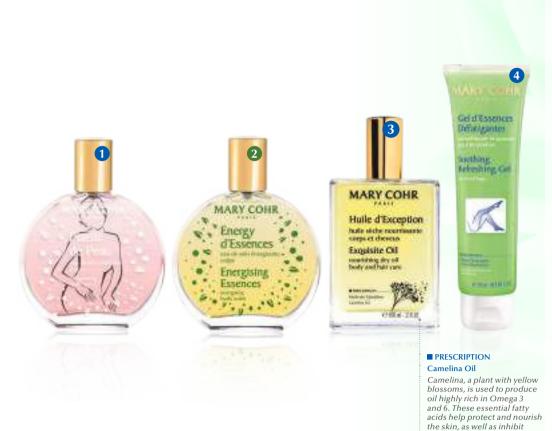

### 1 Plaisir de Peau

This body water is bursting with fresh Rose, Blackcurrant and Lemon notes that infuse the senses with pleasure. It leaves skin soft and delicately scented all day long.

### **2** Energising Essences

When applied to the body, this refreshing energising water visibly restores vitality and tone to the skin. Energising Essences revitalises your skin and its Essential Oils provide a complete beauty care programme.

### 3 Exquisite Oil

This exquisite Oil gently regenerates the skin, restoring softness, suppleness and comfort. It may also be applied to the hair to nourish and enhance shine.

### 4 Soothing Refreshing Gel

No more heavy, tired legs, just freshness and lightness! This mentholated gel instantly wraps your legs in a sensation of intense, long-lasting freshness. The feeling of heaviness and circulation problems disappear. Your legs feel toned and light again.