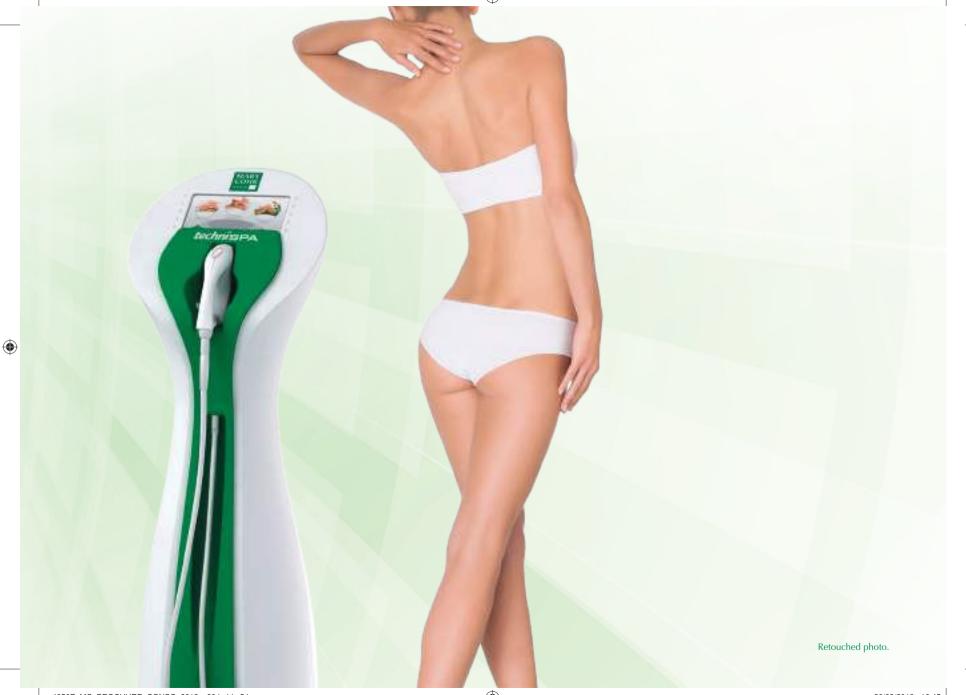

# Salon Beauty Care Treatments for the

| TechniSPA® Method                     | 55 |
|---------------------------------------|----|
| SpA Aromatique® Body Care Method      | 57 |
| Anti-Cellulite Slimming Treatments    | 59 |
| Firming Treatment                     | 61 |
| Soothing Leg Treatments               | 63 |
| Well-Being Treatments                 | 65 |
| Beauty-Enhancing Body Care Treatments |    |
| Body Care Treatments                  | 67 |
| Foot Care                             | 69 |
| Long-Lasting Hair Removal Methods     | 71 |

SALON BODY CARE TREATMENTS - CONTENTS • 53

### Key Treatment Points

#### Double Dermo-Sculpting

This exclusive cutting-edge technique offers increasingly rapid and visible results. Acting as a vacuum on the skin, the massage head is used to target and break down fatty deposits, reducing their appearance.

#### **Double Ionisation**

During the Double Dermo-Sculpting phase, Double Ionisation ensures the deep-down absorption of active slimming ingredients into the skin, which will improve and prolong the resculpting effects of the treatment.

#### Thermal effect

Heat diffusion helps dissolve fat on the skin's surface and activate cutaneous microcirculation, facilitating tissue drainage and smoothing away cellulite, while ensuring optimal comfort for the client.