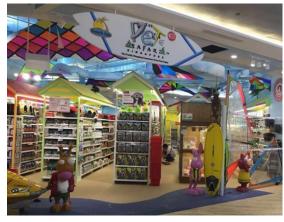

#### Pick a Pet

Pet Lovers enjoy the experience of seeing the animals at the pet safari including Puppies, Hamsters, Rabbits, Guinea pigs,, Fish, Terrapins.

This is a constant draw for families and pet lovers alike