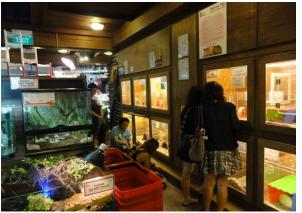

#### Pick a Pet

Pet Lovers enjoy the experience of seeing the animals at the pet safari including Puppies, Hamsters, Rabbits, Guinea pigs,, Fish, Terrapins.

This is a constant draw for families and pet lovers alike