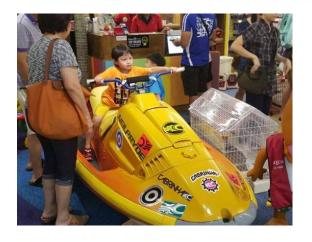

# The Waterway: Fun at the Beach

Address: The Waterway 83 Punggol Central, #B2-10, Singapore 828761

#### Pick a Pet

Pet Lovers enjoy the experience of seeing the animals at the pet safari including Puppies, Hamsters, Rabbits, Guinea pigs,, Fish, Terrapins.

This is a constant draw for families and pet lovers alike