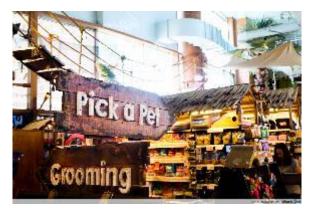

#### Pick a Pet

Pet Lovers enjoy the experience of seeing the animals at the pet safari including Puppies, Hamsters, Rabbits, Guinea pigs,, Fish, Terrapins.

This is a constant draw for families and pet lovers alike