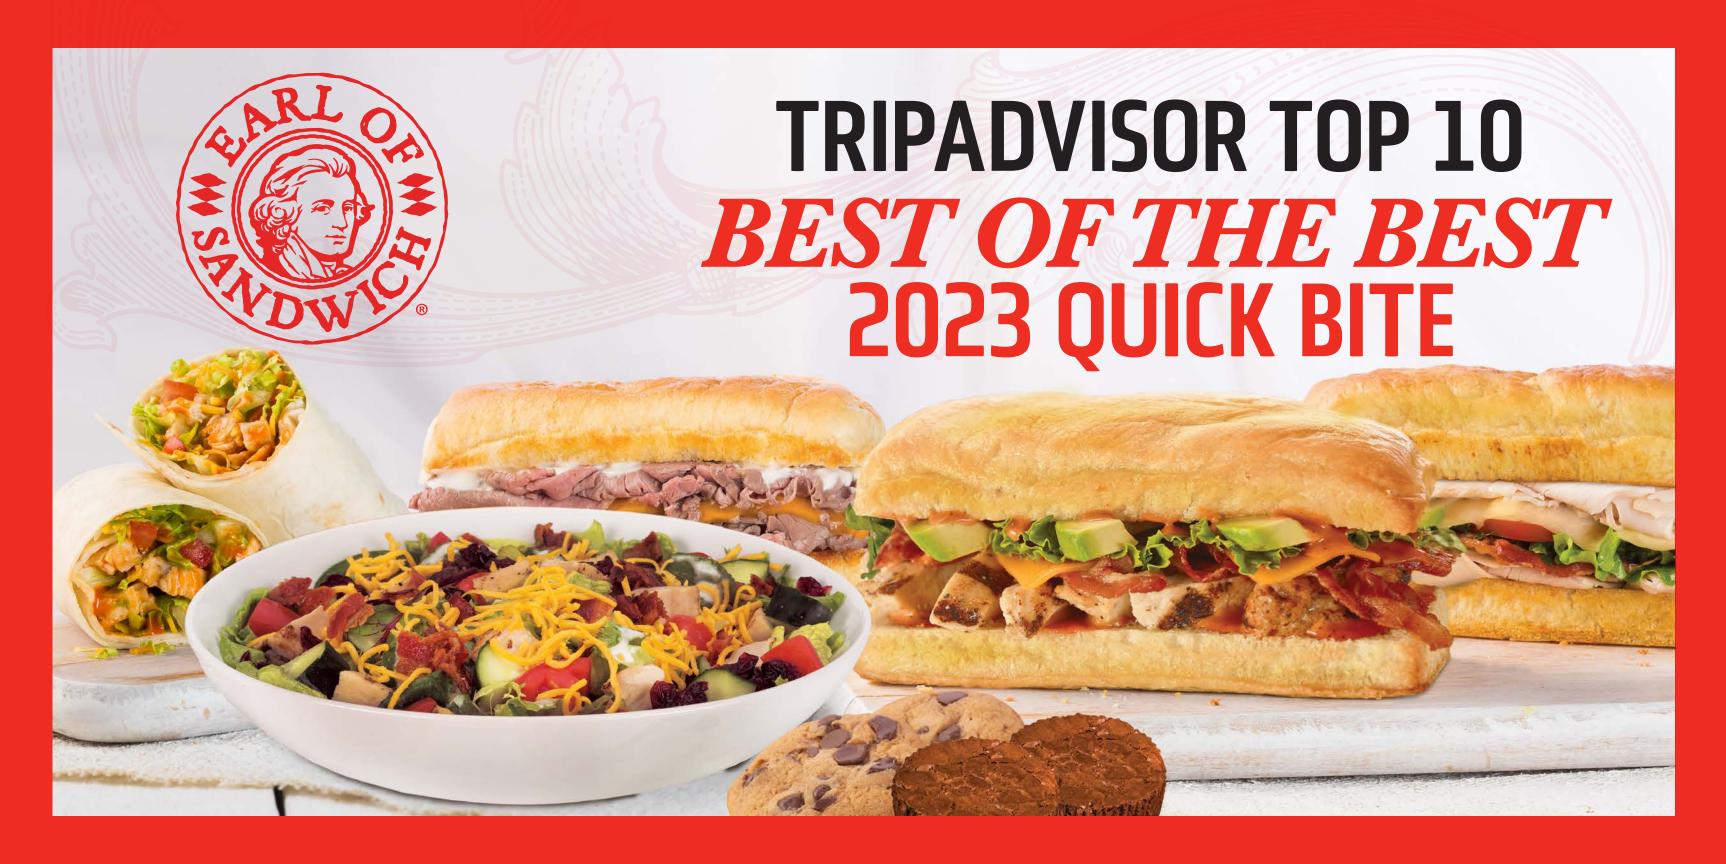

EARL of SANDWICH THE WORLD'S GREATEST HOT SANDWICH









## Travelers' Choice



Tripadvisor





### THE EARL'S CLUB

Turkey, bacon, Swiss, lettuce, Roma tomato & sandwich sauce

## THE ORIGINAL 1762°

Roasted beef, cheddar & horseradish sauce

### CHIPOTLE CHICKEN AVOCADO

Grilled chicken, bacon, cheddar, avocado, lettuce & chipotle sauce

### ITALIAN

Salami, capicola, ham, pepperoni, mozzarella, Roma tomato, Italian seasoning & Italian dressing

### **HOLIDAY TURKEY**

Turkey, cornbread stuffing, gravy, cranberry sauce & mayonnaise

### **TUNA MELT**

Albacore tuna salad, Swiss & mayonnaise

### THE FULL MONTAGU

Roasted beef, turkey, Swiss, cheddar, lettuce, Roma tomato & Earl's mustard sauce

### HAM & SWISS

Ham, Swiss & mustard sauce

## VEGGIE

Feta, cucumber, red onions, lettuce, Roma tomato & Italian dressing

### CAPRESE

Fresh mozzarella, Roma tomato, basil & balsamic