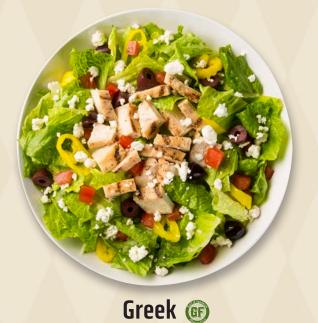

## FRESH GREENS SALADS

Freshly tossed greens, topped with fresh ingredients and innovative flavor combinations.