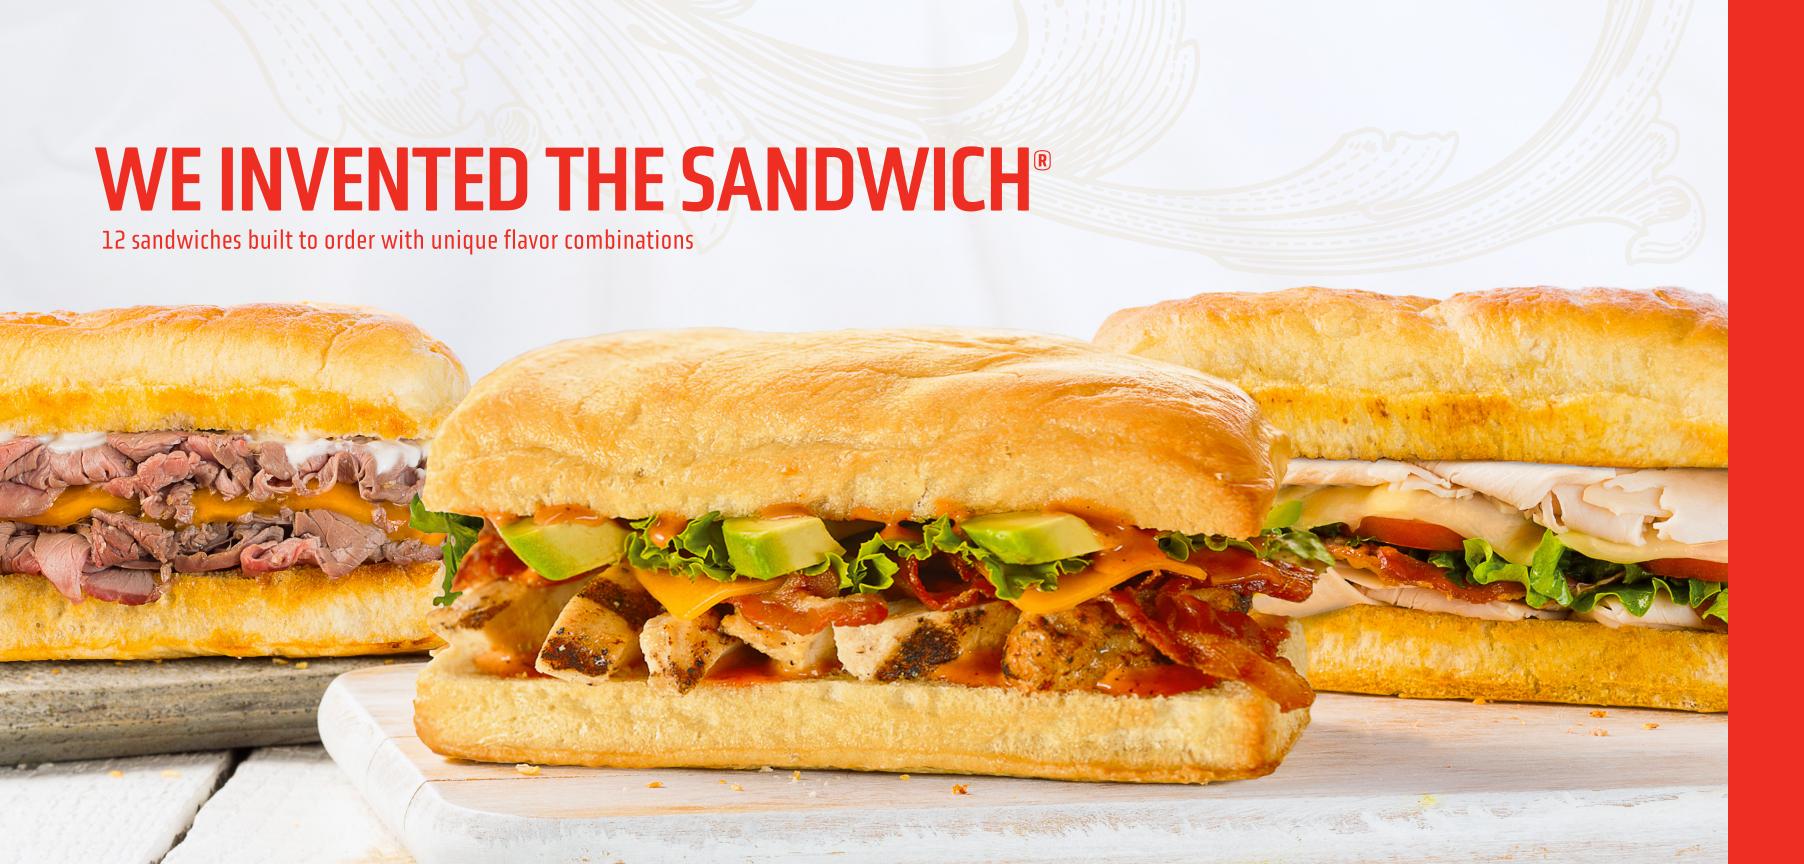

### THE EARL'S CLUB

Turkey, bacon, Swiss, lettuce, Roma tomato & sandwich sauce

## THE ORIGINAL 1762°

Roasted beef, cheddar & horseradish sauce

### CHIPOTLE CHICKEN AVOCADO

Grilled chicken, bacon, cheddar, avocado, lettuce & chipotle sauce

### THE FULL MONTAGU

Roasted beef, turkey, Swiss, cheddar, lettuce, Roma tomato & Earl's mustard sauce