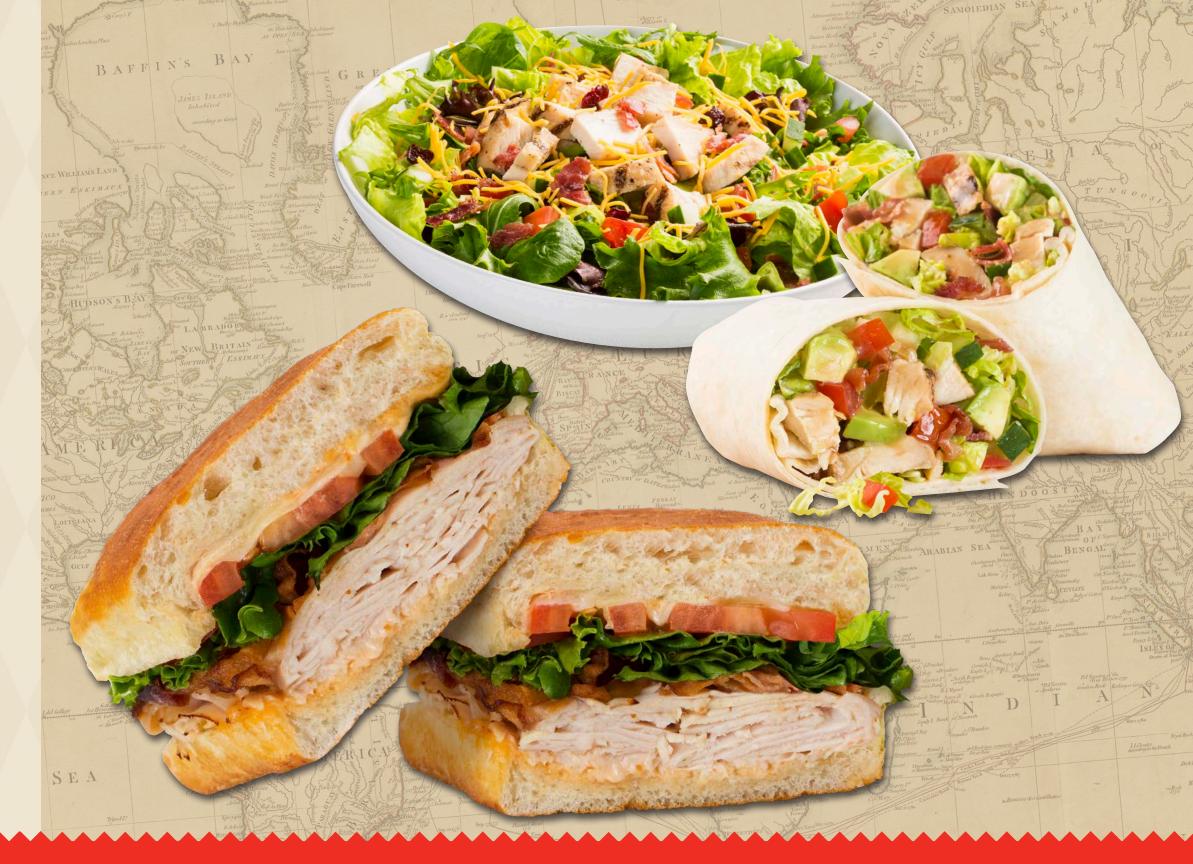

## FRESH GREENS SALADS

Freshly tossed greens, topped with fresh ingredients and innovative flavor combinations.

## HAND CRAFTED WRAPS

Quality ingredients combined to create flavorful hand-crafted wraps.

Buffalo Chicken

Chicken Bacon Avocado

Chicken Caesar

Spicy Tuna

Earl's Cobb