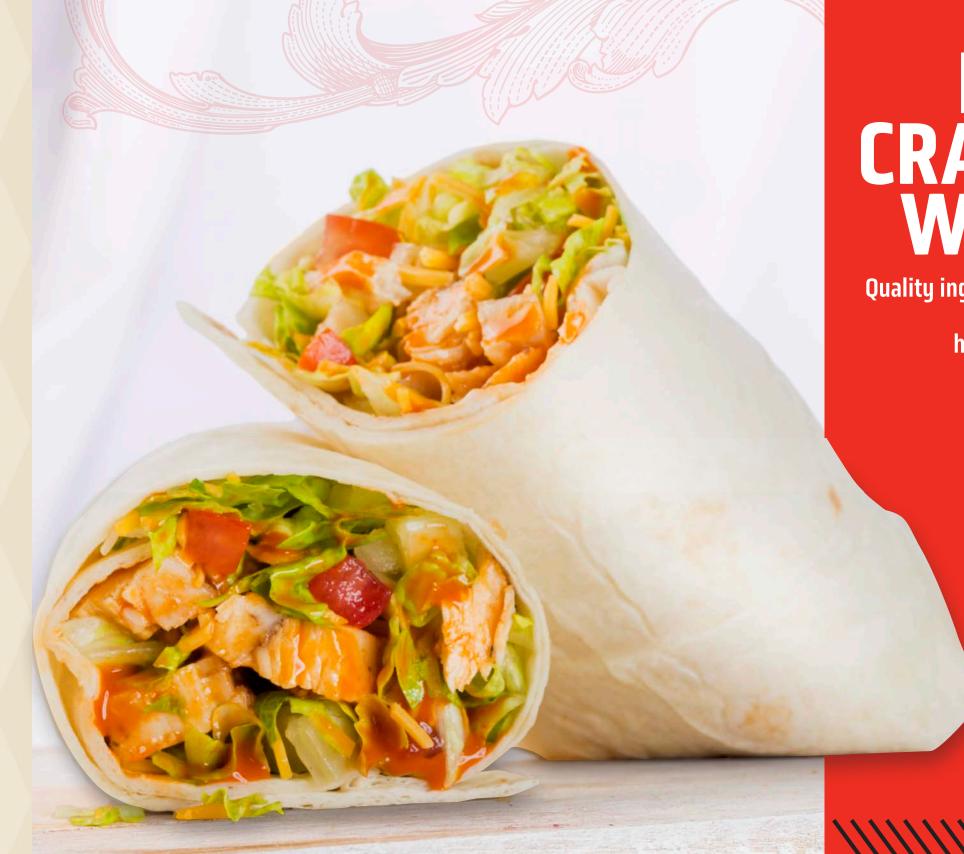

## HAND CRAFTED WRAPS

Quality ingredients combined to create flavorful hand-crafted wraps.

Buffalo Chicken

Chicken Bacon Avocado

Chicken Caesar

Spicy Tuna

Earl's Cobb