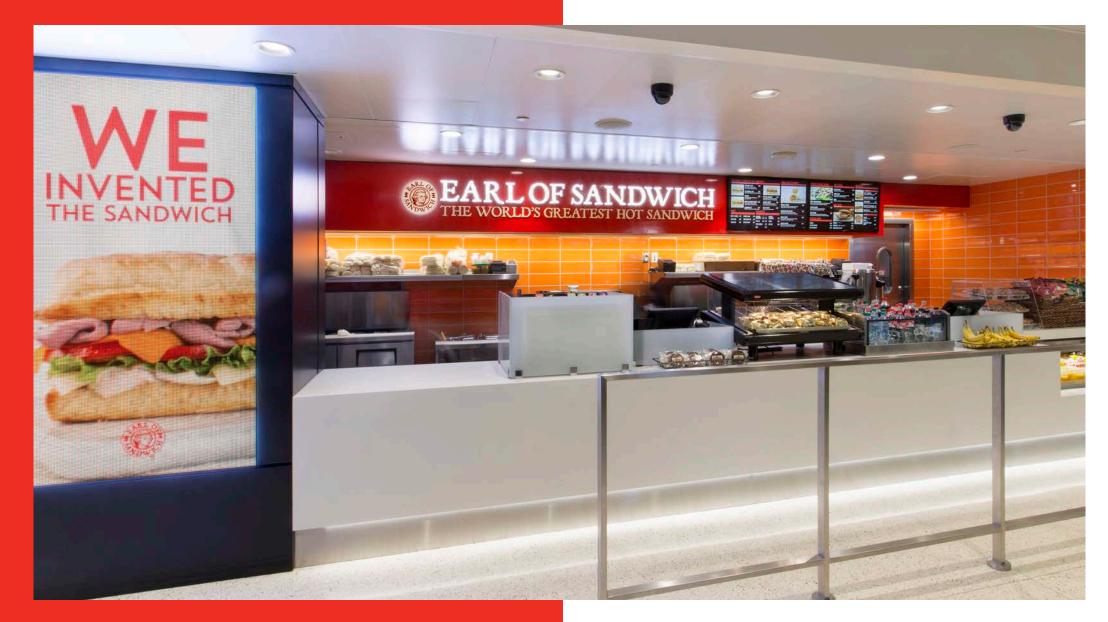

## **PLATFORMS**

In-Line 1,000 - 1,800 square feet

## FOOD COURTS

650 - 1,000 square feet

## KIOSKS

250+ square feet

## AIRPORTS & TRAVEL CENTERS

650 - 1,000 square feet