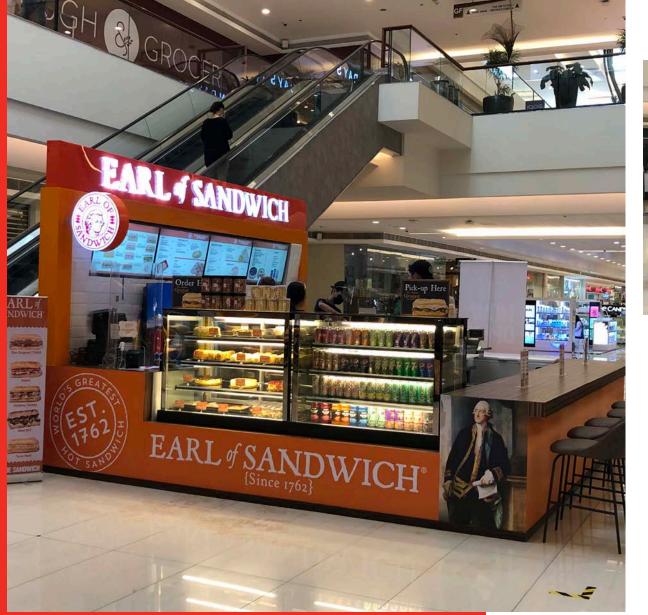

r entire menu.



## GRAB & GO

We offer a full line of products always available for take-away including sandwiches, wraps, salads, a wide selection of bottled beverages, assorted fountain beverages, fresh fruit, freshly baked desserts and chips.



Want just one sandwich, salad or wrap? We deliver that!

## **PLATFORMS**

In-Line 1,000 - 1,800 square feet

## **TRADE CHANNELS**

## **Non-Traditional**

- **♦** Airports
- ◆ Service Plazas
- ◆ Train Stations
- ◆ Hotel/Casinos
- ◆ Higher Education
- ◆ Malls

## **Traditional**

- ◆ Promenades
- ◆ Lifestyle Centers
- ◆ Urban/Downtown Districts

## **POTENTIAL REVENUE STREAMS**

◆ Dine-In

◆ Online Ordering

**◆** Catering

◆ Delivery

◆ Carry Out

- ◆ Beer & Wine







## FOOD COURTS

650 - 1,000 square feet



## KIOSKS

250+ square feet







## AIRPORTS & TRAVEL CENTERS

650 - 1,000 square feet





## LOCATION. LOCATION. LOCATION.

Earl of Sandwich restaurants launched in 2004 and has since grown to 50+ locations with a number of deals in development.

## California

- ◆ Anaheim/Disneyland
- ◆ Elk Grove/Sacramento
- ◆ Granada Hills
- ◆ Long Beach
- ♦ LAX
- ◆ Cal Plaza/DTLA
- ◆ San Diego The Renaissance
- ◆ San Francisco Oracle Park
- ◆ Santee
- ◆ Valley Center Harrah's SoCal

## Florida

- ♦ Ft. Pierce
- ◆ Ft. Drum/Lake Worth
- Okeechobee
- ◆ Miami Airport
- ◆ Yamato/Boca Raton
- ◆ Tampa Mall
- Disney Springs Orlando

## Georgia

- Phipps Plaza/Atlanta
- ◆ Municipal Market/Atlanta

## Idaho

◆ Eagle Road/Meridian

## Kentucky

◆ Cincinnati Airport

## Maryland

◆ Chesapeake House

## Massachusetts

♦ Boston Common

## M