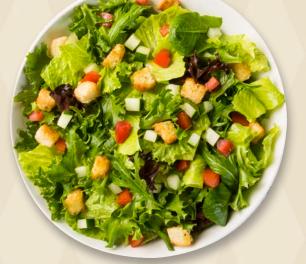

## FRESH GREENS SALADS

Freshly tossed greens, topped with fresh ingredients and innovative flavor combinations.