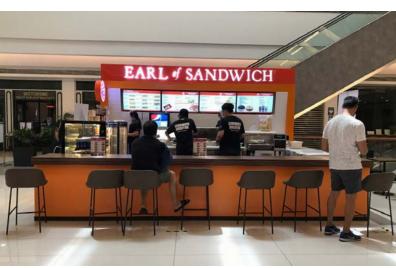

entire menu.



## GRAB & GO

We offer a full line of products always available for take-away including sandwiches, wraps, salads, a wide selection of bottled beverages, assorted fountain beverages, fresh fruit, freshly baked desserts and chips.



Want just one sandwich, salad or wrap? We deliver that!

## **PLATFORMS**

In-Line 1,000 - 1,800 square feet

## **TRADE CHANNELS**

## **Non-Traditional**

- **♦** Airports
- ◆ Service Plazas
- ◆ Train Stations
- ◆ Hotel/Casinos
- ◆ Higher Education
- ◆ Malls

## **Traditional**

- ◆ Promenades
- ◆ Lifestyle Centers
- ◆ Urban/Downtown Districts

## **POTENTIAL REVENUE STREAMS**

◆ Dine-In

◆ Online Ordering

**◆** Catering

◆ Delivery

◆ Carry Out

- ◆ Beer & Wine







## FOOD COURTS

650 - 1,000 square feet



## KIOSKS

250+ square feet







## AIRPORTS & TRAVEL CENTERS

650 - 1,000 square feet





## LOCATION. LOCATION. LOCATION.

Earl of Sandwich restaurants launched in 2004 and has since grown to 50+ locations with a number of deals in development.

## California

- ◆ Anaheim/Disneyland
- ◆ Elk Grove/Sacramento
- ◆ Granada Hills
- ◆ Long Beach
- ♦ LAX
- ◆ Cal Plaza/DTLA
- ◆ San Diego The Renaissance
- ◆ San Francisco Oracle Park
- ◆ Santee
- ◆ Valley Center Harrah's SoCal

## Florida

- ♦ Ft. Pierce
- ◆ Ft. Drum/Lake Worth
- Okeechobee
- ◆ Miami Airport
- ◆ Yamato/Boca Raton
- ◆ Tampa Mall
- Disney Springs Orlando

## Georgia

- Phipps Plaza/Atlanta
- ◆ Municipal Market/Atlanta

## Idaho

◆ Eagle Road/Meridian

## Kentucky

◆ Cincinnati Airport

## Maryland

◆ Chesapeake House

## Massachusetts

♦ Boston Common

## Mis