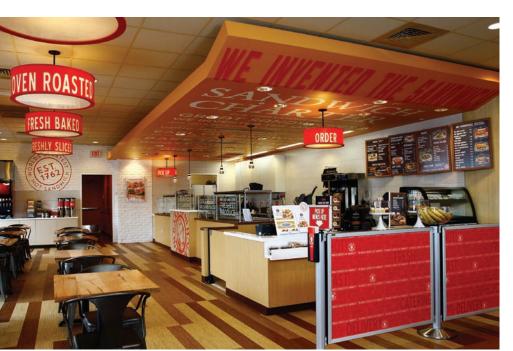

## GRAB & GO

We offer a full line of products always available for take-away including sandwiches, wraps, salads, a wide selection of bottled beverages, assorted fountain beverages, fresh fruit, freshly baked desserts and chips.

Want just one sandwich, salad or wrap? We deliver that!