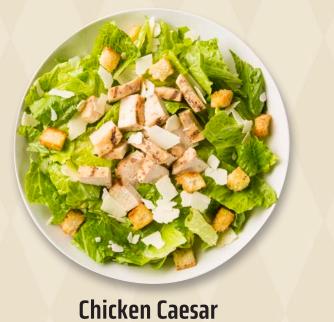

## HAND CRAFTED WRAPS

Quality ingredients combined to create flavorful hand-crafted wraps.

Buffalo Chicken

Chicken Bacon Avocado

Chicken Caesar

Spicy Tuna

Earl's Cobb