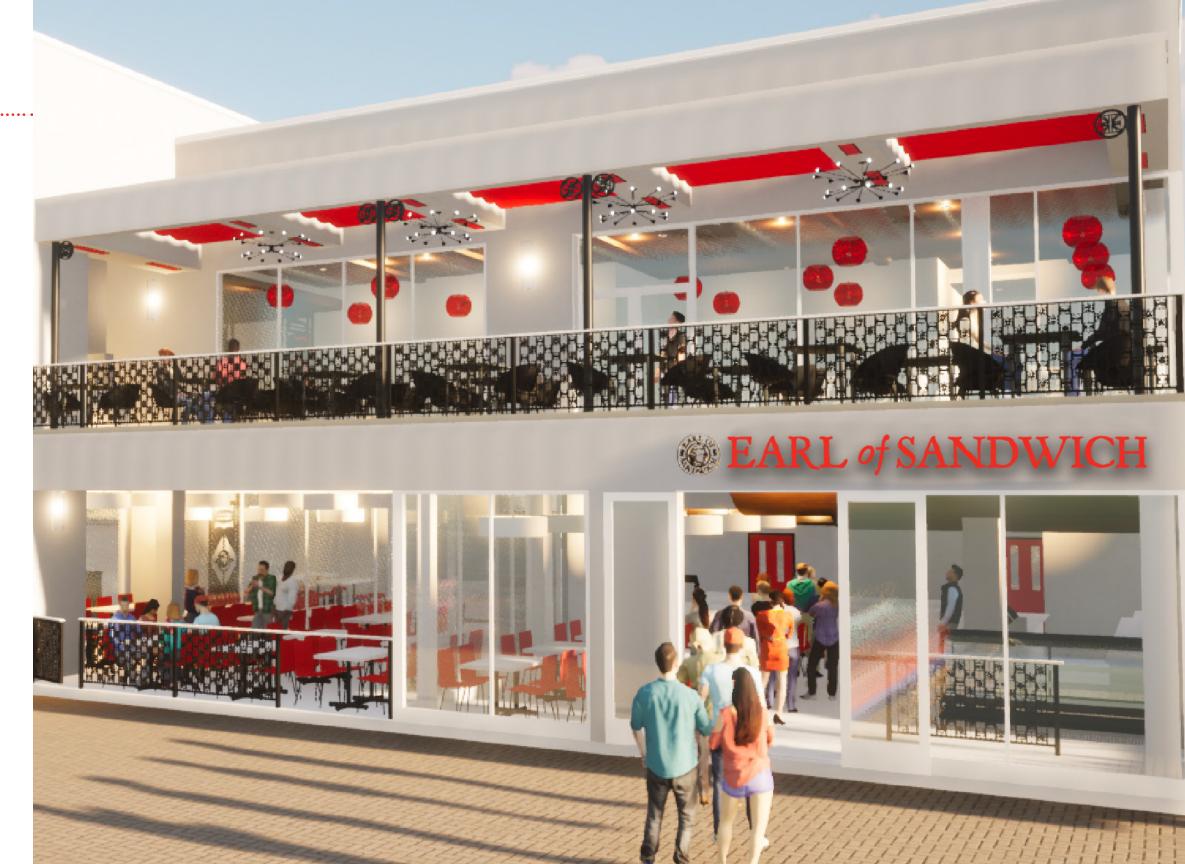

## LOCATION. LOCATION. LOCATION.

Earl of Sandwich restaurants launched in 2004 and has since grown to 50+ locations with a number of deals in development.