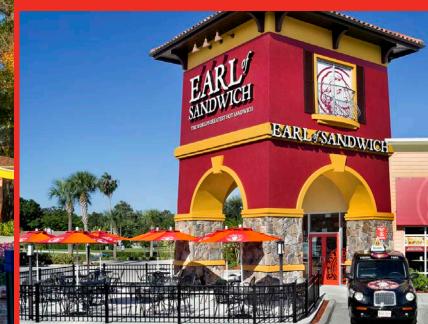

EARL of SANDWICH THE WORLD'S GREATEST HOT SANDWICH

## LOCATION. LOCATION. LOCATION.

Earl of Sandwich restaurants launched in 2004 and has since grown to 50+ locations with a number of deals in development.