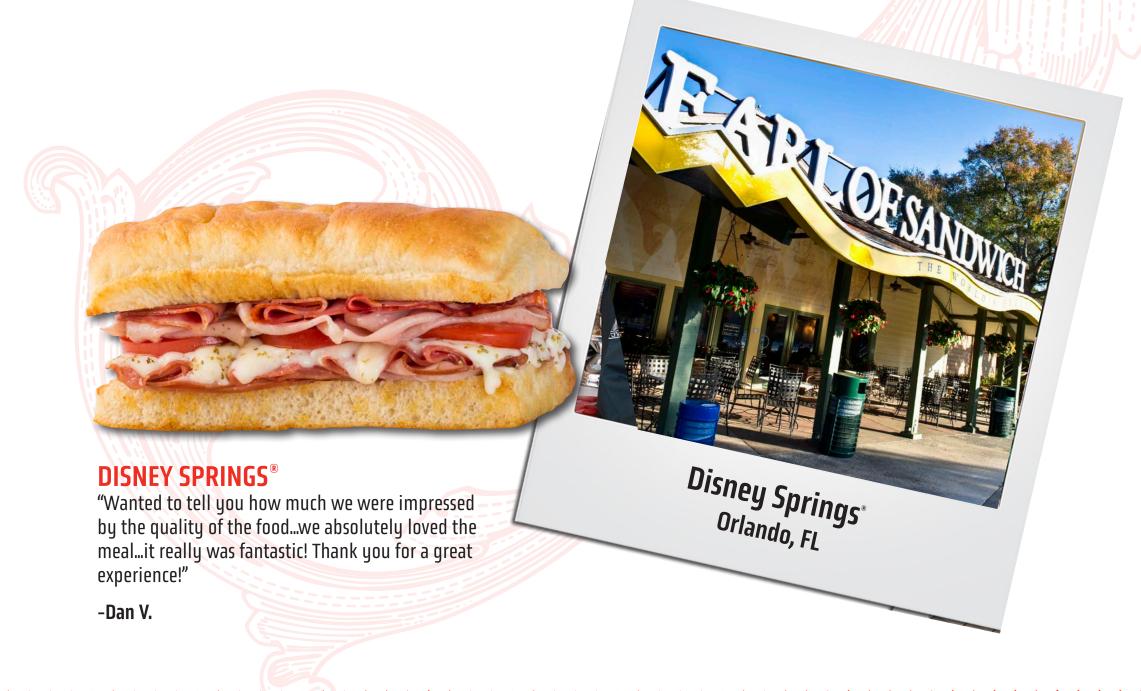

## Florida

- ♦ Ft. Pierce
- ◆ Ft. Drum/Lake Worth
- Okeechobee
- ◆ Miami Airport
- ◆ Yamato/Boca Raton
- ◆ Tampa Mall
- Disney Springs Orlando