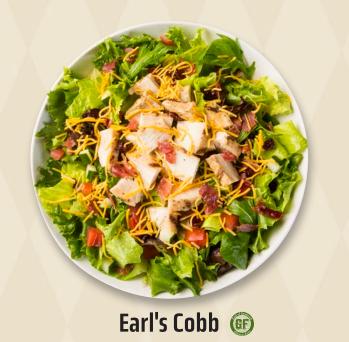

## HAND CRAFTED WRAPS

Quality ingredients combined to create flavorful hand-crafted wraps.

Buffalo Chicken

Chicken Bacon Avocado

Chicken Caesar

Spicy Tuna

Earl's Cobb