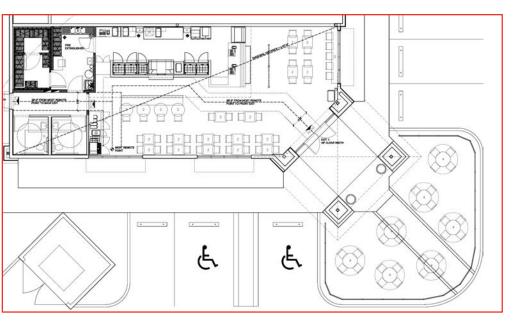

## **PLATFORMS**

In-Line 1,000 - 1,800 square feet

## FOOD COURTS

650 - 1,000 square feet

## KIOSKS

250+ square feet

## AIRPORTS & TRAVEL CENTERS

650 - 1,000 square feet