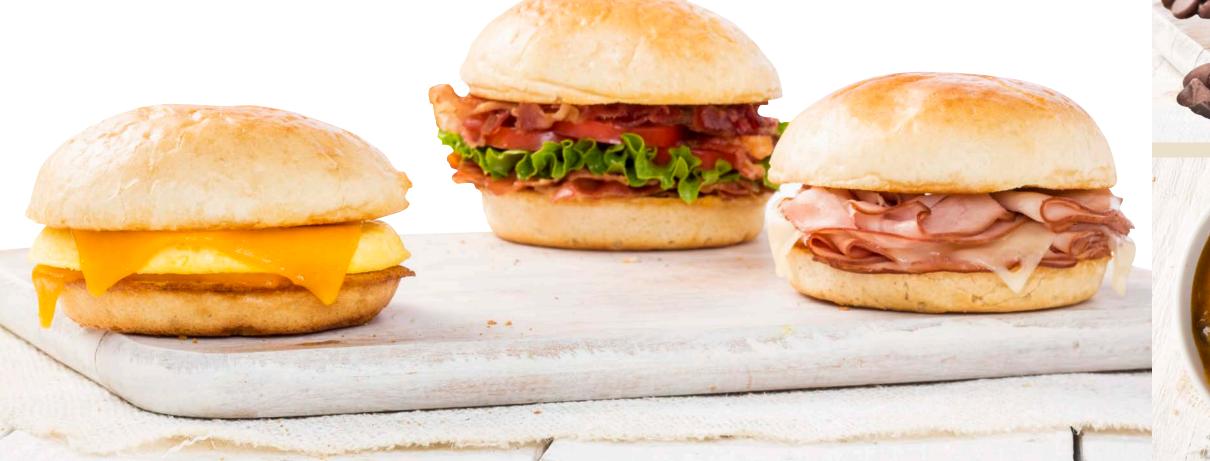

## BREAKFAST

Breakfast sandwiches made with fresh ingredients served on the Earl's artisan mini loaf. Oatmeal, muffins and specialty coffee round out the breakfast offerings.