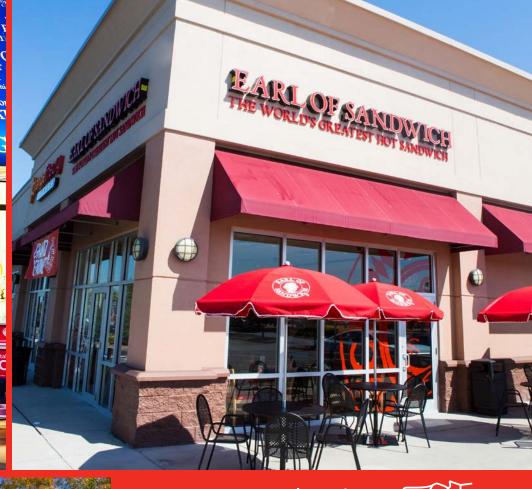

EARL of SANDWICH THE WORLD'S GREATEST HOT SANDWICH









## Travelers' Choice



Tripadvisor





### THE EARL'S CLUB

Turkey, bacon, Swiss, lettuce, Roma tomato & sandwich sauce

## THE ORIGINAL 1762°

Roasted beef, cheddar & horseradish sauce

### CHIPOTLE CHICKEN AVOCADO

Grilled chicken, bacon, cheddar, avocado, lettuce & chipotle sauce

### ITALIAN

Salami, capicola, ham, pepperoni, mozzarella, Roma tomato, Italian seasoning & Italian dressing

### **HOLIDAY TURKEY**

Turkey, cornbread stuffing, gravy, cranberry sauce & mayonnaise

### **TUNA MELT**

Albacore tuna salad, Swiss & mayonnaise

### THE FULL MONTAGU

Roasted beef, turkey, Swiss, cheddar, lettuce, Roma tomato & Earl's mustard sauce

### HAM & SWISS

Ham, Swiss & mustard sauce

## VEGGIE

Feta, cucumber, red onions, lettuce, Roma tomato & Italian dressing

### CAPRESE

Fre