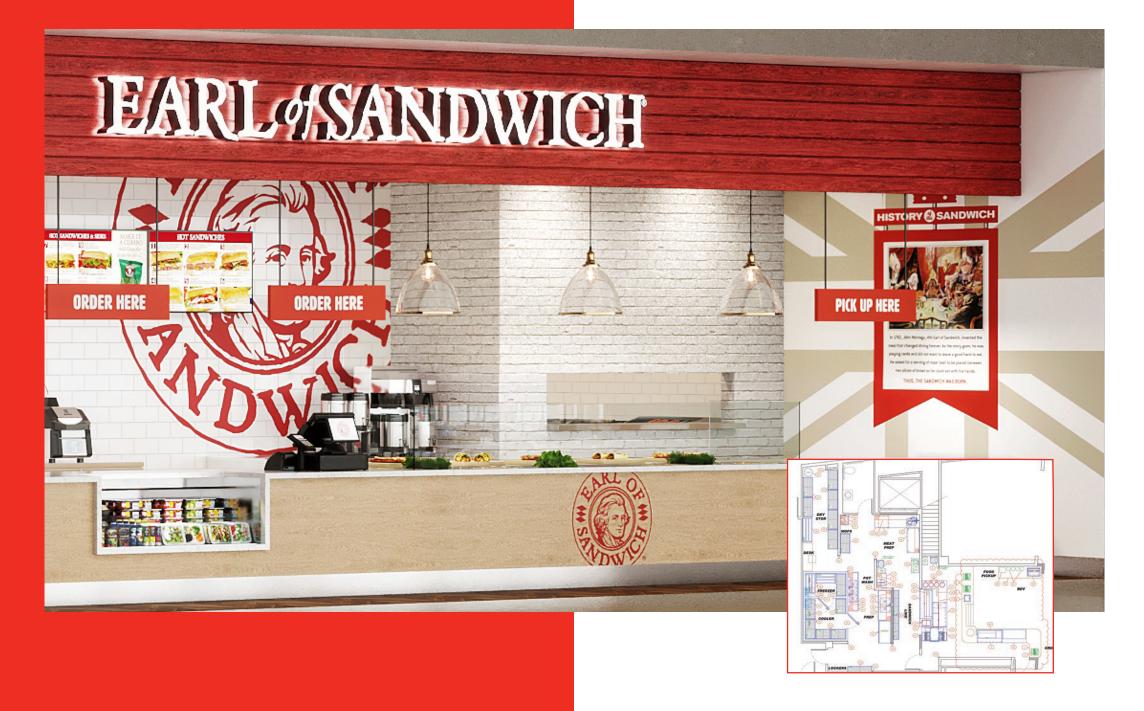

## **PLATFORMS**

In-Line 1,000 - 1,800 square feet

## FOOD COURTS

650 - 1,000 square feet

## KIOSKS

250+ square feet

## AIRPORTS & TRAVEL CENTERS

650 - 1,000 square feet