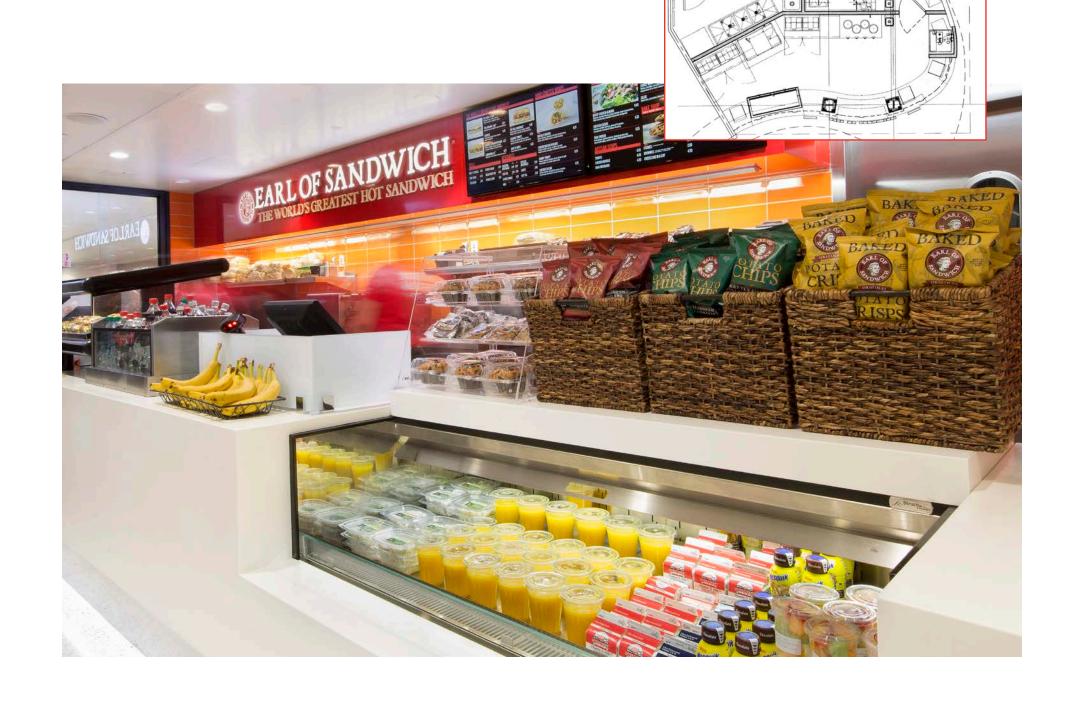

## GRAB & GO

We offer a full line of products always available for take-away including sandwiches, wraps, salads, a wide selection of bottled beverages, assorted fountain beverages, fresh fruit, freshly baked desserts and chips.

## \* BAKE SHOP

Specialty treats baked in-house daily.