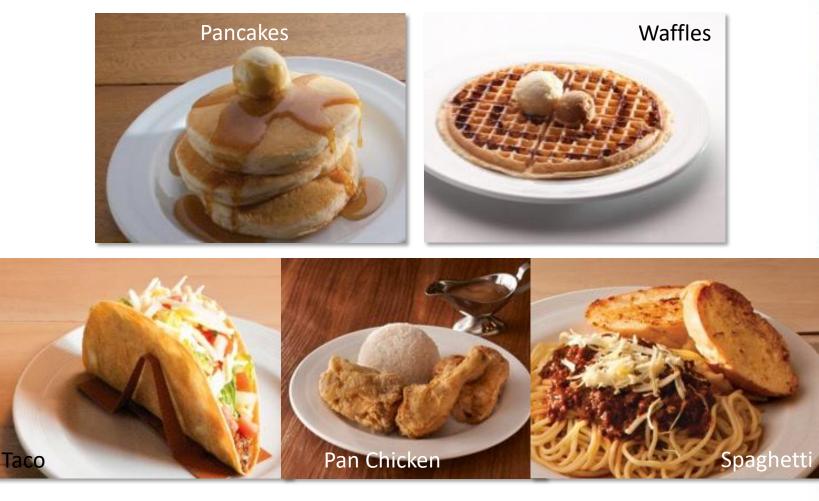

### The Brand

Pancakes, waffles and more!

Experience all day dining with favorite American comfort food like fried chicken, tacos and spaghetti.

Its warm, homey interiors make it the perfect place to take a break and enjoy a great meal!