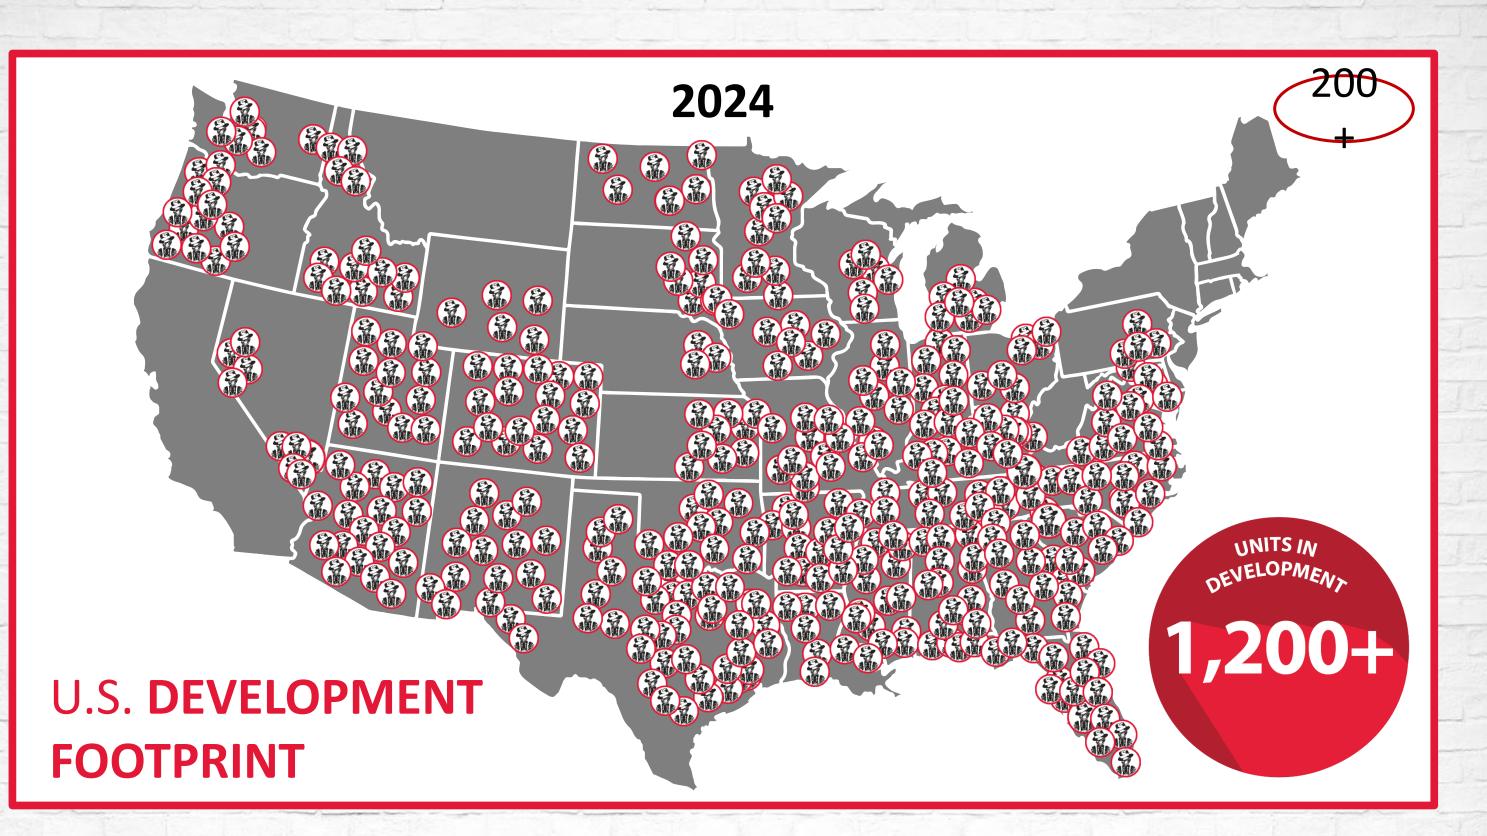

### Our **GROWTH** MOMENTUM **TODAY'S FOOTPRINT US GROWTH INTERNATIONAL**

GROWTH

### Growth BY THE NUMBER 2904

STATES

37

SALES GROWTH Year Over Year

35%

### UNITS IN DEVELOPMENT 1,2004