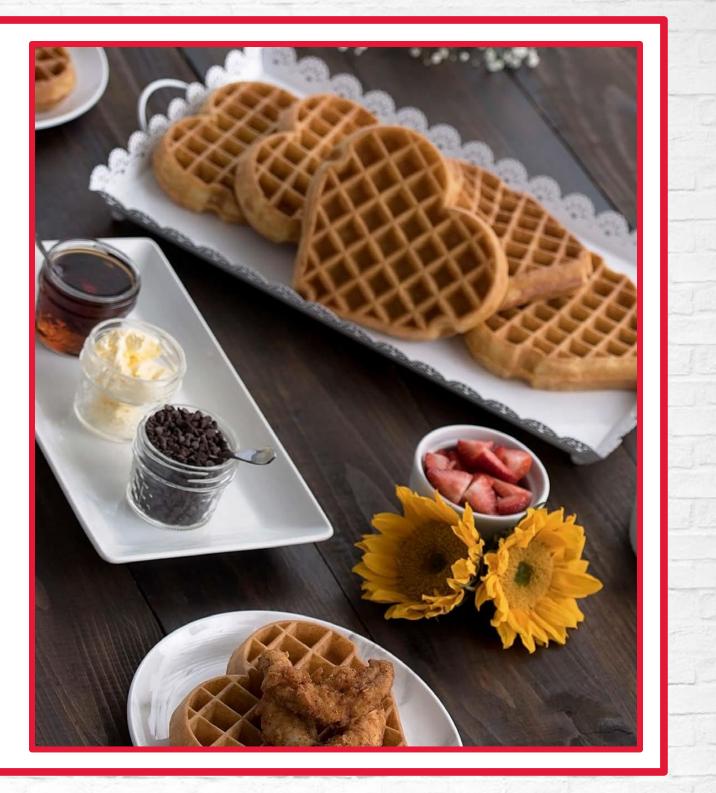

#### CHICKEN & WAFFLES

| <b>Gra</b><br>Meals                | ft SAN                                                                 |                                                        |                                     | ES                       |                                                                |
|------------------------------------|------------------------------------------------------------------------|--------------------------------------------------------|-------------------------------------|--------------------------|----------------------------------------------------------------|
|                                    | Chicken C<br>Sandwick<br>Fried chicken breast<br>tomato, lettuce & ran | 1                                                      |                                     | <b>9</b><br>al 870       | \$111.59<br>-1520 Cal                                          |
|                                    | Cayenne<br>Sandwick<br>Fried chicken breast<br>cayenne ranch mayo      | with crispy fried                                      | 650 (a                              | al 780                   | <b>\$9.99</b><br>-1430 Cal                                     |
|                                    | Crispy Ch<br>Sandwick                                                  | 1                                                      |                                     | al 720                   | <b>\$8.79</b><br>-1370 Cal                                     |
| esh S                              | ALAD                                                                   | CHIC                                                   | <b>KEN</b>                          | &1                       | VAFFLES                                                        |
| , drink)                           |                                                                        | Chicken &                                              | Waffles (In                         | cludes med.              |                                                                |
|                                    | FRIED OR<br>GRILLED                                                    | piled on a gold<br>waffle with bu<br>\$10.49<br>900-13 | den buttermilk<br>tter & syrup      |                          |                                                                |
| E E S                              |                                                                        |                                                        | Deft                                | a SID                    | <b>ES</b>                                                      |
|                                    | 6<br>6                                                                 |                                                        | Substitute yo                       | our fries for a          | ny side.<br>extra                                              |
| \$<br>470-88                       | 5.99                                                                   | Mac & C                                                | heese*                              | <b>\$3.49</b><br>440 Cal | <b>\$6.49</b><br>1330 Cal                                      |
| vnie \$                            | 0 Cal                                                                  | Potato                                                 | Salad                               | <b>\$2.99</b><br>300 Cal | \$6.49<br>900 Cal                                              |
| -                                  | / /                                                                    | Fries                                                  |                                     | <b>\$2.99</b><br>470 Cal | <b>\$7.29</b><br>1370 Cal                                      |
| pun<br>KES                         |                                                                        | Fried Pi                                               | ckles**                             | 470 Cal                  | <b>\$5.99</b><br>670 Cal                                       |
| \$ <b>4.49</b> 67                  | 10 Cal                                                                 | Fried O                                                | kra**                               |                          | \$5.99                                                         |
|                                    | 10 Cal<br>10 Cal                                                       | Fried M                                                | ushroon                             | ns**                     | 540 Cal<br><b>\$5.99</b><br>760 Cal                            |
| \$4.49 66                          | yadult                                                                 | Side Sal                                               | ad**                                |                          | <b>\$3.99</b><br>70-340 Cal                                    |
| ilkshake. Only<br>from freshly bre | \$1.99 .<br>ewed teas,                                                 | Ki                                                     | d's                                 | <b>1EA</b>               | 5 10 years<br>and under.                                       |
| de & soft drinks.<br>arge \$2.9    | 99                                                                     |                                                        | Kid's Mea                           |                          | <b>\$6.29</b><br>420-1330 (al                                  |
| 0-480<br>Colie Calie Ca            | (a)<br>62 🞯 🚃                                                          | applesauce & r<br>organic juice                        | nilk or Honest K                    | ids                      |                                                                |
| same kitchen, so please o          | e your discretion when ordering if you                                 | Kid's mac & ch                                         | eese served with<br>Honest Kids org | h Texas<br>ganic juice   | \$ <b>4.99</b><br>480-530 (al<br>1. tree nuts, and/or pennuts. |
|                                    |                                                                        |                                                        |                                     |                          |                                                                |