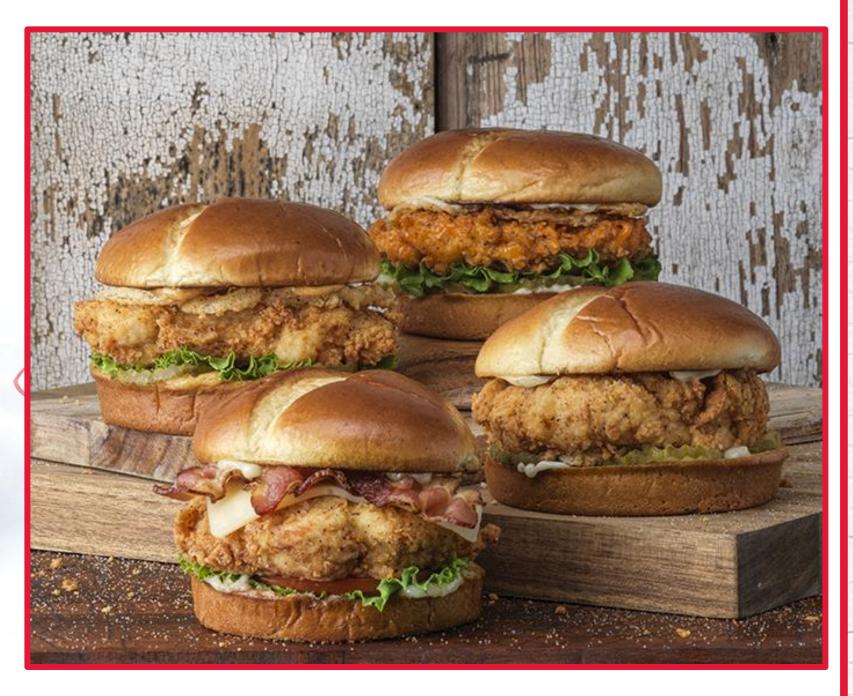

#### **CRAFT CHICKEN SANDWICHES**

| <b>Gra</b><br>Meals                | ft SAN                                                                 |                                                        |                                     | ES                       |                                                                |
|------------------------------------|------------------------------------------------------------------------|--------------------------------------------------------|-------------------------------------|--------------------------|----------------------------------------------------------------|
|                                    | Chicken C<br>Sandwick<br>Fried chicken breast<br>tomato, lettuce & ran | 1                                                      |                                     | <b>9</b><br>al 870       | \$111.59<br>-1520 Cal                                          |
|                                    | Cayenne<br>Sandwick<br>Fried chicken breast<br>cayenne ranch mayo      | with crispy fried                                      | 650 (a                              | al 780                   | <b>\$9.99</b><br>-1430 Cal                                     |
|                                    | Crispy Ch<br>Sandwick                                                  | 1                                                      |                                     | al 720                   | <b>\$8.79</b><br>-1370 Cal                                     |
| esh S                              | ALAD                                                                   | CHIC                                                   | <b>KEN</b>                          | &1                       | VAFFLES                                                        |
| , drink)                           |                                                                        | Chicken &                                              | Waffles (In                         | cludes med.              |                                                                |
|                                    | FRIED OR<br>GRILLED                                                    | piled on a gold<br>waffle with bu<br>\$10.49<br>900-13 | den buttermilk<br>tter & syrup      |                          |                                                                |
| E E S                              |                                                                        |                                                        | Deft                                | a SID                    | <b>ES</b>                                                      |
|                                    | 6<br>6                                                                 |                                                        | Substitute yo                       | our fries for a          | ny side.<br>extra                                              |
| \$<br>470-88                       | 5.99                                                                   | Mac & C                                                | heese*                              | <b>\$3.49</b><br>440 Cal | <b>\$6.49</b><br>1330 Cal                                      |
| vnie \$                            | 0 Cal                                                                  | Potato                                                 | Salad                               | <b>\$2.99</b><br>300 Cal | \$6.49<br>900 Cal                                              |
| -                                  | / /                                                                    | Fries                                                  |                                     | <b>\$2.99</b><br>470 Cal | <b>\$7.29</b><br>1370 Cal                                      |
| pun<br>KES                         |                                                                        | Fried Pi                                               | ckles**                             | 470 Cal                  | <b>\$5.99</b><br>670 Cal                                       |
| \$ <b>4.49</b> 67                  | 10 Cal                                                                 | Fried O                                                | kra**                               |                          | \$5.99                                                         |
|                                    | 10 Cal<br>10 Cal                                                       | Fried M                                                | ushroon                             | ns**                     | 540 Cal<br><b>\$5.99</b><br>760 Cal                            |
| \$4.49 66                          | yadult                                                                 | Side Sal                                               | ad**                                |                          | <b>\$3.99</b><br>70-340 Cal                                    |
| ilkshake. Only<br>from freshly bre | \$1.99 .<br>ewed teas,                                                 | Ki                                                     | d's                                 | <b>1EA</b>               | 5 10 years<br>and under.                                       |
| de & soft drinks.<br>arge \$2.9    | 99                                                                     |                                                        | Kid's Mea                           |                          | <b>\$6.29</b><br>420-1330 (al                                  |
| 0-480<br>Colie Calie Ca            | (a)<br>62 🞯 🚃                                                          | applesauce & r<br>organic juice                        | nilk or Honest K                    | ids                      |                                                                |
| same kitchen, so please o          | e your discretion when ordering if you                                 | Kid's mac & ch                                         | eese served with<br>Honest Kids org | h Texas<br>ganic juice   | \$ <b>4.99</b><br>480-530 (al<br>1. tree nuts, and/or pennuts. |
|                                    |                                                                        |                                                        |                                     |                          |                                                                |