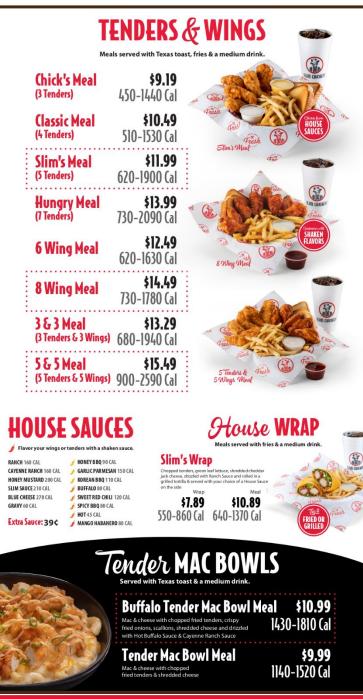

### Slim's Famous TENDERS

100% All Natural
 Buttermilk Marinated
 Hand Battered
 Made To You Order
 14 Dipping Sauces

#### 8 WING MEAL