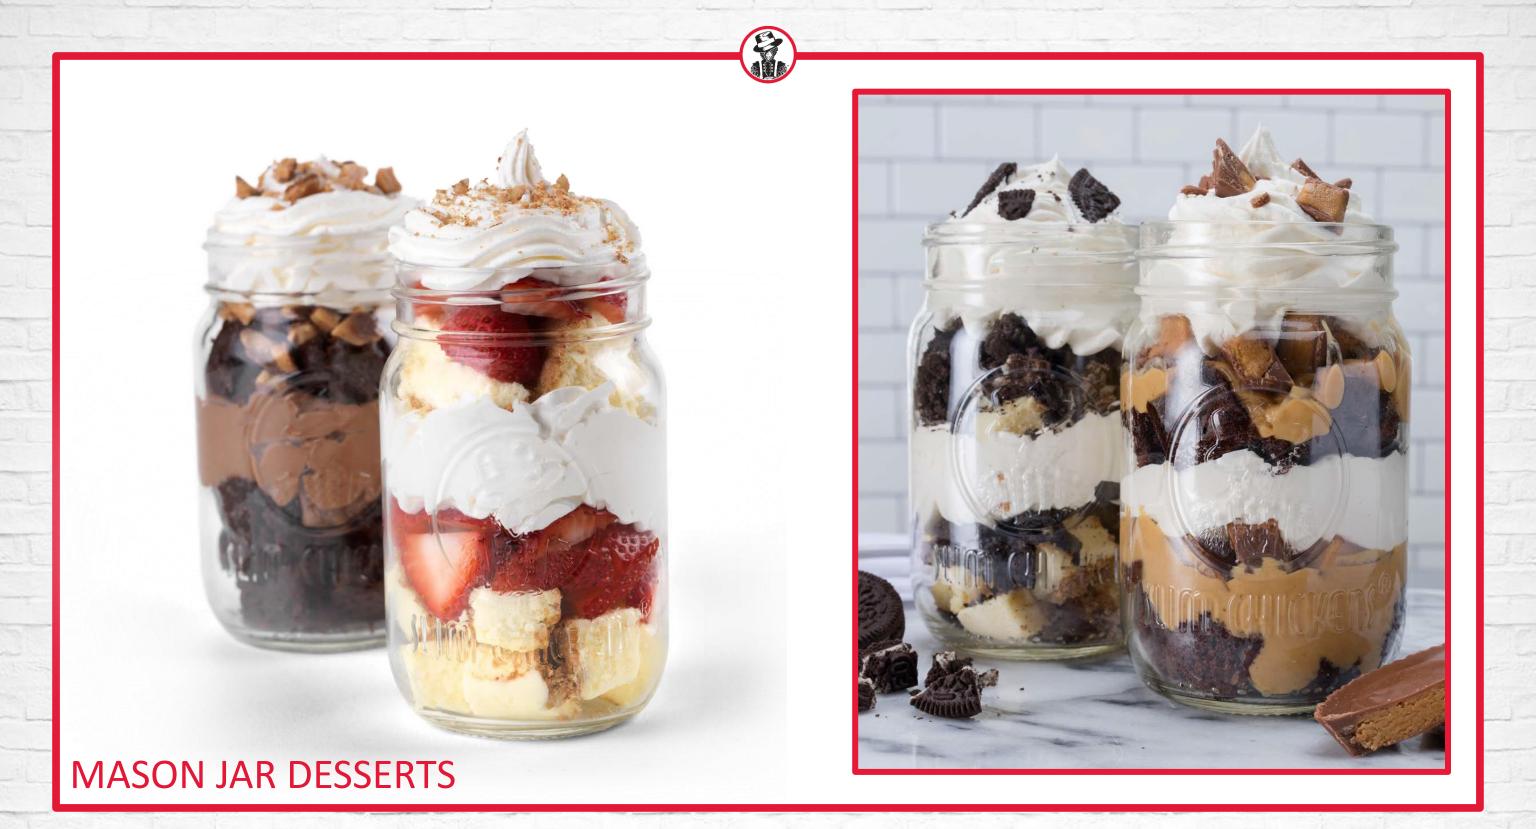

500-1340 Cal

Jar Dessert Ourhouse-made Jar Desserts come in second Ravors & served in a souvenir jar Chocolate chip Brownie Soft chocolate chip brownie topped with sweet chocolate chips

 Otand-S

 MILKSHAN