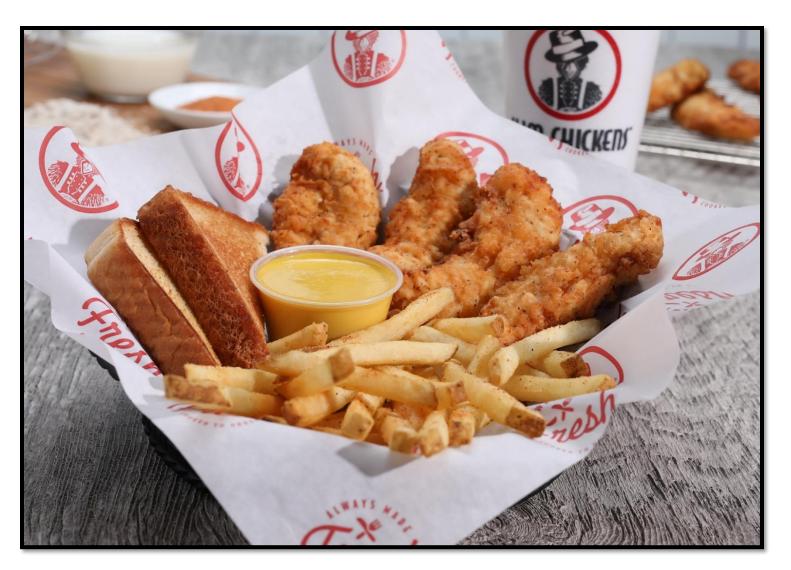

### Slim's Famous TENDERS

100% All Natural
 Buttermilk Marinated
 Hand Battered
 Made To You Order
 14 Dipping Sauces