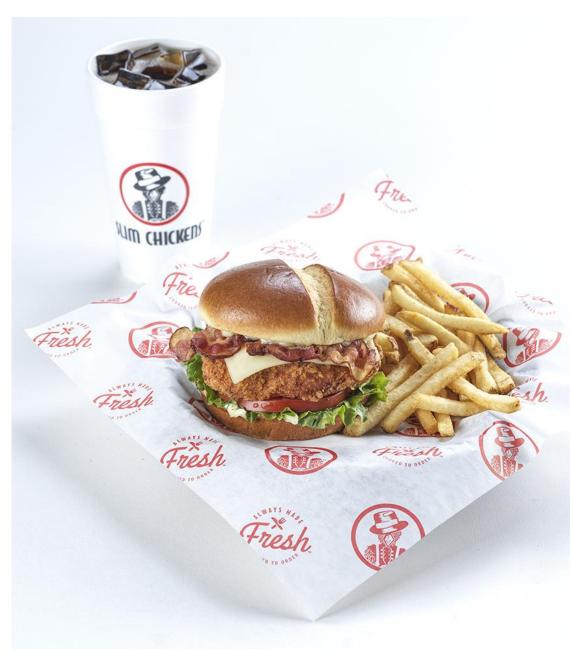

#### **CRAFT CHICKEN SANDWICHES**

| <b>Gra</b><br>Meals                | ft SAN                                                                 |                                                        |                                     | ES                       |                                                                |
|------------------------------------|------------------------------------------------------------------------|--------------------------------------------------------|-------------------------------------|--------------------------|----------------------------------------------------------------|
|                                    | Chicken C<br>Sandwick<br>Fried chicken breast<br>tomato, lettuce & ran | 1                                                      |                                     | <b>9</b><br>al 870       | \$111.59<br>-1520 Cal                                          |
|                                    | Cayenne<br>Sandwick<br>Fried chicken breast<br>cayenne ranch mayo      | with crispy fried                                      | 650 (a                              | al 780                   | <b>\$9.99</b><br>-1430 Cal                                     |
|                                    | Crispy Ch<br>Sandwick                                                  | 1                                                      |                                     | al 720                   | <b>\$8.79</b><br>-1370 Cal                                     |
| esh S                              | ALAD                                                                   | CHIC                                                   | <b>KEN</b>                          | &1                       | VAFFLES                                                        |
| , drink)                           |                                                                        | Chicken &                                              | Waffles (In                         | cludes med.              |                                                                |
|                                    | FRIED OR<br>GRILLED                                                    | piled on a gold<br>waffle with bu<br>\$10.49<br>900-13 | den buttermilk<br>tter & syrup      |                          |                                                                |
| E E S                              |                                                                        |                                                        | Deft                                | a SID                    | <b>ES</b>                                                      |
|                                    | 6<br>6                                                                 |                                                        | Substitute yo                       | our fries for a          | ny side.<br>extra                                              |
| \$<br>470-88                       | 5.99                                                                   | Mac & C                                                | heese*                              | <b>\$3.49</b><br>440 Cal | <b>\$6.49</b><br>1330 Cal                                      |
| vnie \$                            | 0 Cal                                                                  | Potato                                                 | Salad                               | <b>\$2.99</b><br>300 Cal | \$6.49<br>900 Cal                                              |
| -                                  | / /                                                                    | Fries                                                  |                                     | <b>\$2.99</b><br>470 Cal | <b>\$7.29</b><br>1370 Cal                                      |
| pun<br>KES                         |                                                                        | Fried Pi                                               | ckles**                             | 470 Cal                  | <b>\$5.99</b><br>670 Cal                                       |
| \$ <b>4.49</b> 67                  | 10 Cal                                                                 | Fried O                                                | kra**                               |                          | \$5.99                                                         |
|                                    | 10 Cal<br>10 Cal                                                       | Fried M                                                | ushroon                             | ns**                     | 540 Cal<br><b>\$5.99</b><br>760 Cal                            |
| \$4.49 66                          | yadult                                                                 | Side Sal                                               | ad**                                |                          | <b>\$3.99</b><br>70-340 Cal                                    |
| ilkshake. Only<br>from freshly bre | \$1.99 .<br>ewed teas,                                                 | Ki                                                     | d's                                 | <b>1EA</b>               | 5 10 years<br>and under.                                       |
| de & soft drinks.<br>arge \$2.9    | 99                                                                     |                                                        | Kid's Mea                           |                          | <b>\$6.29</b><br>420-1330 (al                                  |
| 0-480<br>Colie Calie Ca            | (a)<br>62 🞯 🚃                                                          | applesauce & r<br>organic juice                        | nilk or Honest K                    | ids                      |                                                                |
| same kitchen, so please o          | e your discretion when ordering if you                                 | Kid's mac & ch                                         | eese served with<br>Honest Kids org | h Texas<br>ganic juice   | \$ <b>4.99</b><br>480-530 (al<br>1. tree nuts, and/or pennuts. |
|                                    |                                                                        |                                                        |                                     |                          |                                                                |