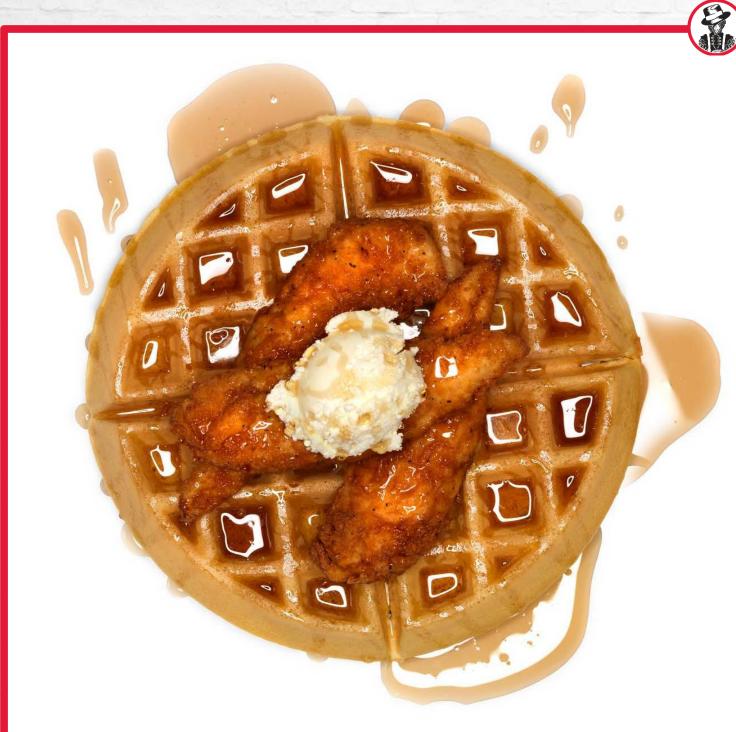

#### CHICKEN & WAFFLES

| <b>Gra</b><br>Meals                | ft SAN                                                                 |                                                        |                                     | ES                       |                                                                |
|------------------------------------|------------------------------------------------------------------------|--------------------------------------------------------|-------------------------------------|--------------------------|----------------------------------------------------------------|
|                                    | Chicken C<br>Sandwick<br>Fried chicken breast<br>tomato, lettuce & ran | 1                                                      |                                     | <b>9</b><br>al 870       | \$111.59<br>-1520 Cal                                          |
|                                    | Cayenne<br>Sandwick<br>Fried chicken breast<br>cayenne ranch mayo      | with crispy fried                                      | 650 (a                              | al 780                   | <b>\$9.99</b><br>-1430 Cal                                     |
|                                    | Crispy Ch<br>Sandwick                                                  | 1                                                      |                                     | al 720                   | <b>\$8.79</b><br>-1370 Cal                                     |
| esh S                              | ALAD                                                                   | CHIC                                                   | <b>KEN</b>                          | &1                       | VAFFLES                                                        |
| , drink)                           |                                                                        | Chicken &                                              | Waffles (In                         | cludes med.              |                                                                |
|                                    | FRIED OR<br>GRILLED                                                    | piled on a gold<br>waffle with bu<br>\$10.49<br>900-13 | den buttermilk<br>tter & syrup      |                          |                                                                |
| E E S                              |                                                                        |                                                        | Deft                                | a SID                    | <b>ES</b>                                                      |
|                                    | 6<br>6                                                                 |                                                        | Substitute yo                       | our fries for a          | ny side.<br>extra                                              |
| \$<br>470-88                       | 5.99                                                                   | Mac & C                                                | heese*                              | <b>\$3.49</b><br>440 Cal | <b>\$6.49</b><br>1330 Cal                                      |
| vnie \$                            | 0 Cal                                                                  | Potato                                                 | Salad                               | <b>\$2.99</b><br>300 Cal | \$6.49<br>900 Cal                                              |
| -                                  | / /                                                                    | Fries                                                  |                                     | <b>\$2.99</b><br>470 Cal | <b>\$7.29</b><br>1370 Cal                                      |
| pun<br>KES                         |                                                                        | Fried Pi                                               | ckles**                             | 470 Cal                  | <b>\$5.99</b><br>670 Cal                                       |
| \$ <b>4.49</b> 67                  | 10 Cal                                                                 | Fried O                                                | kra**                               |                          | \$5.99                                                         |
|                                    | 10 Cal<br>10 Cal                                                       | Fried M                                                | ushroon                             | ns**                     | 540 Cal<br><b>\$5.99</b><br>760 Cal                            |
| \$4.49 66                          | yadult                                                                 | Side Sal                                               | ad**                                |                          | <b>\$3.99</b><br>70-340 Cal                                    |
| ilkshake. Only<br>from freshly bre | \$1.99 .<br>ewed teas,                                                 | Ki                                                     | d's                                 | <b>1EA</b>               | 5 10 years<br>and under.                                       |
| de & soft drinks.<br>arge \$2.9    | 99                                                                     |                                                        | Kid's Mea                           |                          | <b>\$6.29</b><br>420-1330 (al                                  |
| 0-480<br>Colie Calie Ca            | (a)<br>62 🞯 🚃                                                          | applesauce & r<br>organic juice                        | nilk or Honest K                    | ids                      |                                                                |
| same kitchen, so please o          | e your discretion when ordering if you                                 | Kid's mac & ch                                         | eese served with<br>Honest Kids org | h Texas<br>ganic juice   | \$ <b>4.99</b><br>480-530 (al<br>1. tree nuts, and/or pennuts. |
|                                    |                                                                        |                                                        |                                     |                          |                                                                |