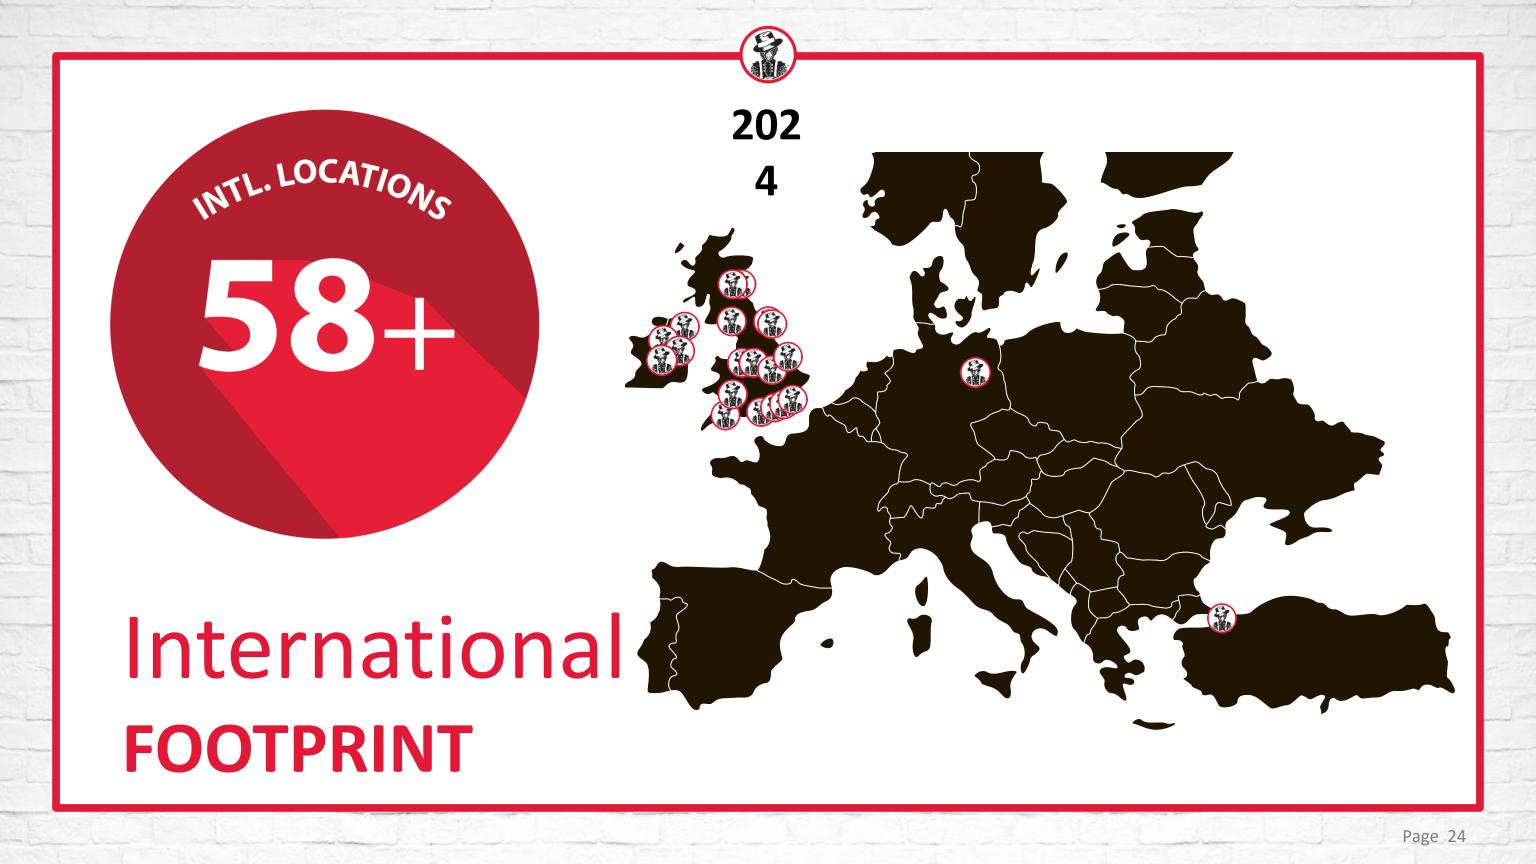

### International GROWTH

#### ACTIVELY DEVELOPING

• United Kingdom

INTL. UNITS IN DEVELOPMENT

200+

- Ireland
- Poland
- Germany
- Turkey
- Malaysia
- Singapore
- Brunei