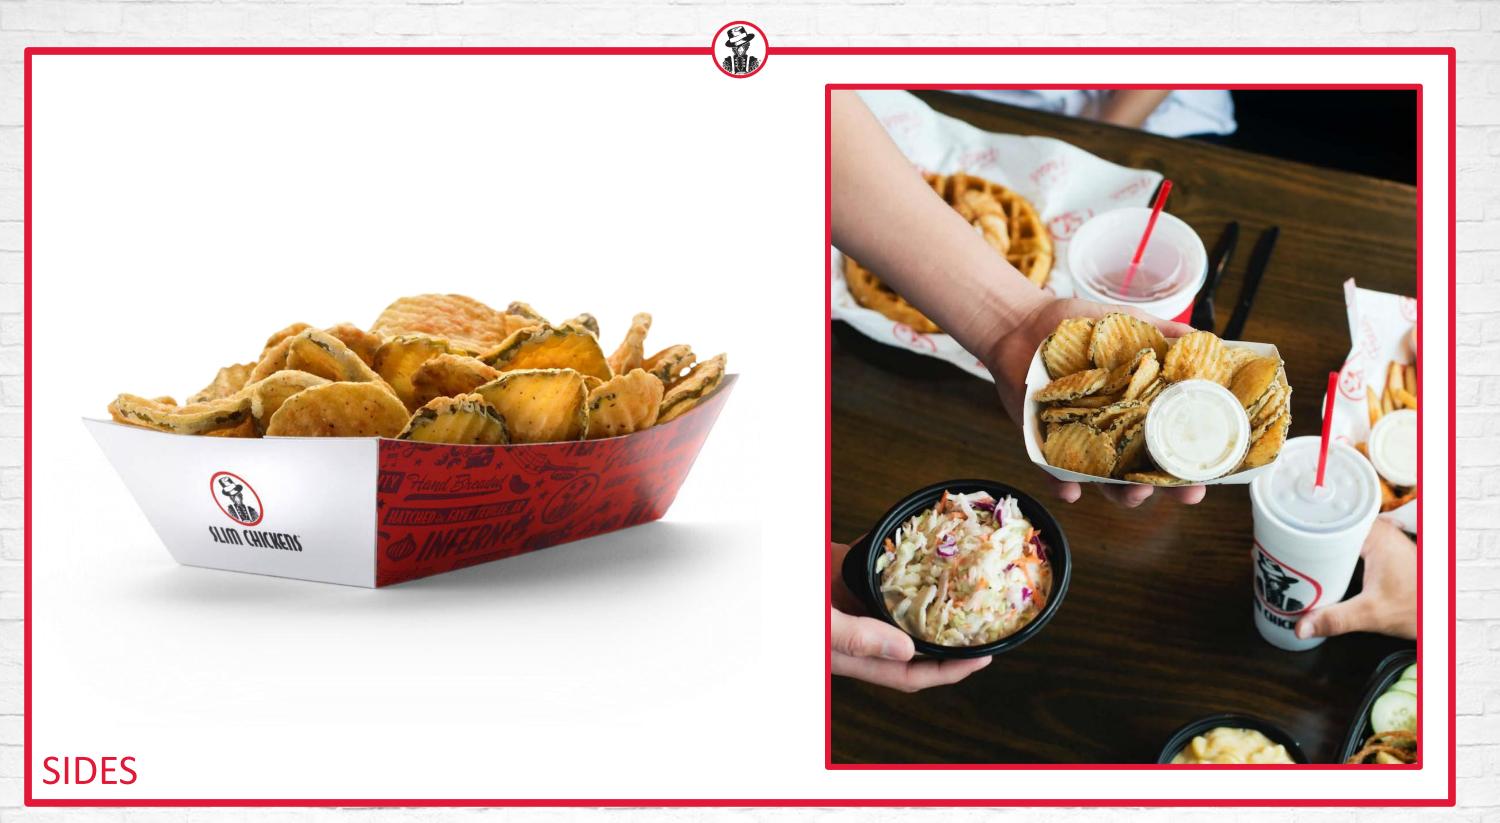

| <b>Gra</b><br>Meals                | ft SAN                                                                 |                                                        |                                     | ES                       |                                                                |
|------------------------------------|------------------------------------------------------------------------|--------------------------------------------------------|-------------------------------------|--------------------------|----------------------------------------------------------------|
|                                    | Chicken C<br>Sandwick<br>Fried chicken breast<br>tomato, lettuce & ran | 1                                                      |                                     | <b>9</b><br>al 870       | \$111.59<br>-1520 Cal                                          |
|                                    | Cayenne<br>Sandwick<br>Fried chicken breast<br>cayenne ranch mayo      | with crispy fried                                      | 650 (a                              | al 780                   | <b>\$9.99</b><br>-1430 Cal                                     |
|                                    | Crispy Ch<br>Sandwick                                                  | 1                                                      |                                     | al 720                   | <b>\$8.79</b><br>-1370 Cal                                     |
| esh S                              | ALAD                                                                   | CHIC                                                   | <b>KEN</b>                          | &1                       | VAFFLES                                                        |
| , drink)                           |                                                                        | Chicken &                                              | Waffles (In                         | cludes med.              |                                                                |
|                                    | FRIED OR<br>GRILLED                                                    | piled on a gold<br>waffle with bu<br>\$10.49<br>900-13 | den buttermilk<br>tter & syrup      |                          |                                                                |
| E E S                              |                                                                        |                                                        | Deft                                | a SID                    | <b>ES</b>                                                      |
|                                    | 6<br>6                                                                 |                                                        | Substitute yo                       | our fries for a          | ny side.<br>extra                                              |
| \$<br>470-88                       | 5.99                                                                   | Mac & C                                                | heese*                              | <b>\$3.49</b><br>440 Cal | <b>\$6.49</b><br>1330 Cal                                      |
| vnie \$                            | 0 Cal                                                                  | Potato                                                 | Salad                               | <b>\$2.99</b><br>300 Cal | \$6.49<br>900 Cal                                              |
| -                                  | / /                                                                    | Fries                                                  |                                     | <b>\$2.99</b><br>470 Cal | <b>\$7.29</b><br>1370 Cal                                      |
| pun<br>KES                         |                                                                        | Fried Pi                                               | ckles**                             | 470 Cal                  | <b>\$5.99</b><br>670 Cal                                       |
| \$ <b>4.49</b> 67                  | 10 Cal                                                                 | Fried O                                                | kra**                               |                          | \$5.99                                                         |
|                                    | 10 Cal<br>10 Cal                                                       | Fried M                                                | ushroon                             | ns**                     | 540 Cal<br><b>\$5.99</b><br>760 Cal                            |
| \$4.49 66                          | yadult                                                                 | Side Sal                                               | ad**                                |                          | <b>\$3.99</b><br>70-340 Cal                                    |
| ilkshake. Only<br>from freshly bre | \$1.99 .<br>ewed teas,                                                 | Ki                                                     | d's                                 | <b>1EA</b>               | 5 10 years<br>and under.                                       |
| de & soft drinks.<br>arge \$2.9    | 99                                                                     |                                                        | Kid's Mea                           |                          | <b>\$6.29</b><br>420-1330 (al                                  |
| 0-480<br>Colie Calie Ca            | (a)<br>62 🞯 🚃                                                          | applesauce & r<br>organic juice                        | nilk or Honest K                    | ids                      |                                                                |
| same kitchen, so please o          | e your discretion when ordering if you                                 | Kid's mac & ch                                         | eese served with<br>Honest Kids org | h Texas<br>ganic juice   | \$ <b>4.99</b><br>480-530 (al<br>1. tree nuts, and/or pennuts. |
|                                    |                                                                        |                                                        |                                     |                          |                                                                |