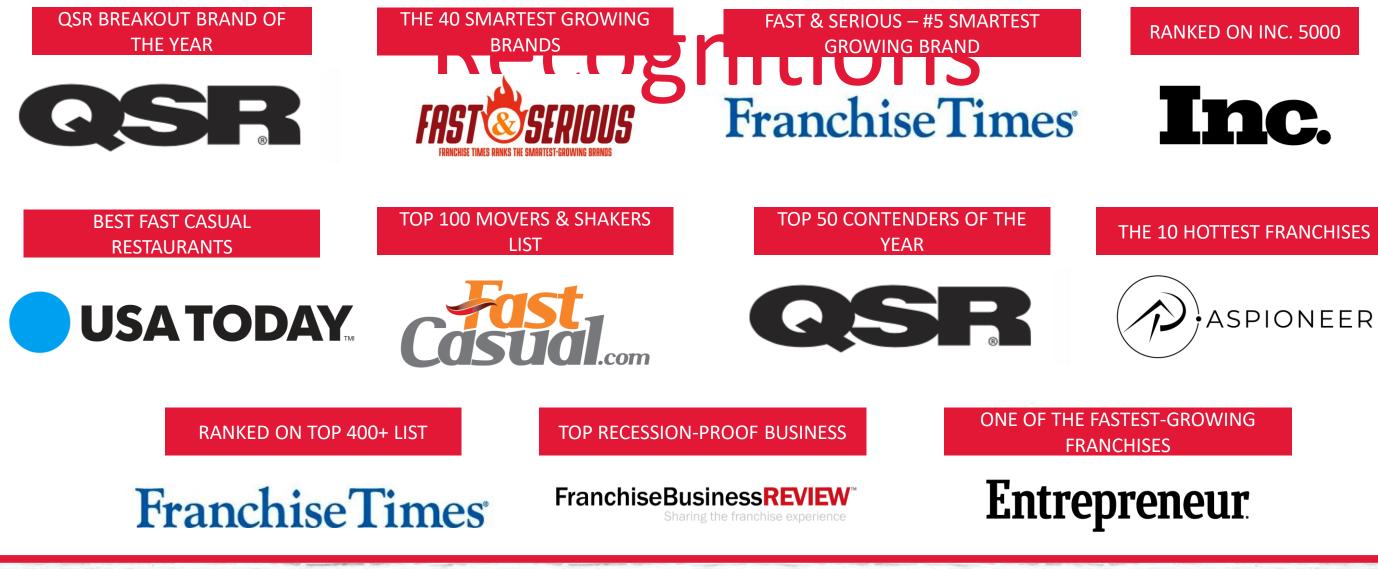

|                                     |                          |                                                                |



### Our **GROWTH** MOMENTUM **TODAY'S FOOTPRINT US GROWTH INTERNATIONAL**

GROWTH



### Growth BY THE NUMBER 2904

STATES

37

SALES GROWTH Year Over Year

35%

### UNITS IN DEVELOPMENT 1,2004



### International GROWTH

#### ACTIVELY DEVELOPING

• United Kingdom

INTL. UNITS IN DEVELOPMENT

200+

- Ireland
- Poland
- Germany
- Turkey
- Malaysia
- Singapore
- Brunei











### International **RESTAURANTS**





### International **RESTAURANTS**



#### **TRAFFORD CENTER**





#### **U.K. TRAIN STATION**



### International **RESTAURANTS**



MALL LOCATION

MALL LOCATION

### International RESTAURANT















### Awards and







### Unmatched **MOMENTUM**





#### **CLICK HERE**

| RESTAURAN                                                                                                                                                        |                  |
|------------------------------------------------------------------------------------------------------------------------------------------------------------------|------------------|
| RECENT                                                                                                                                                           |                  |
|                                                                                                                                                                  | NEWS > FAST CAS  |
| E.