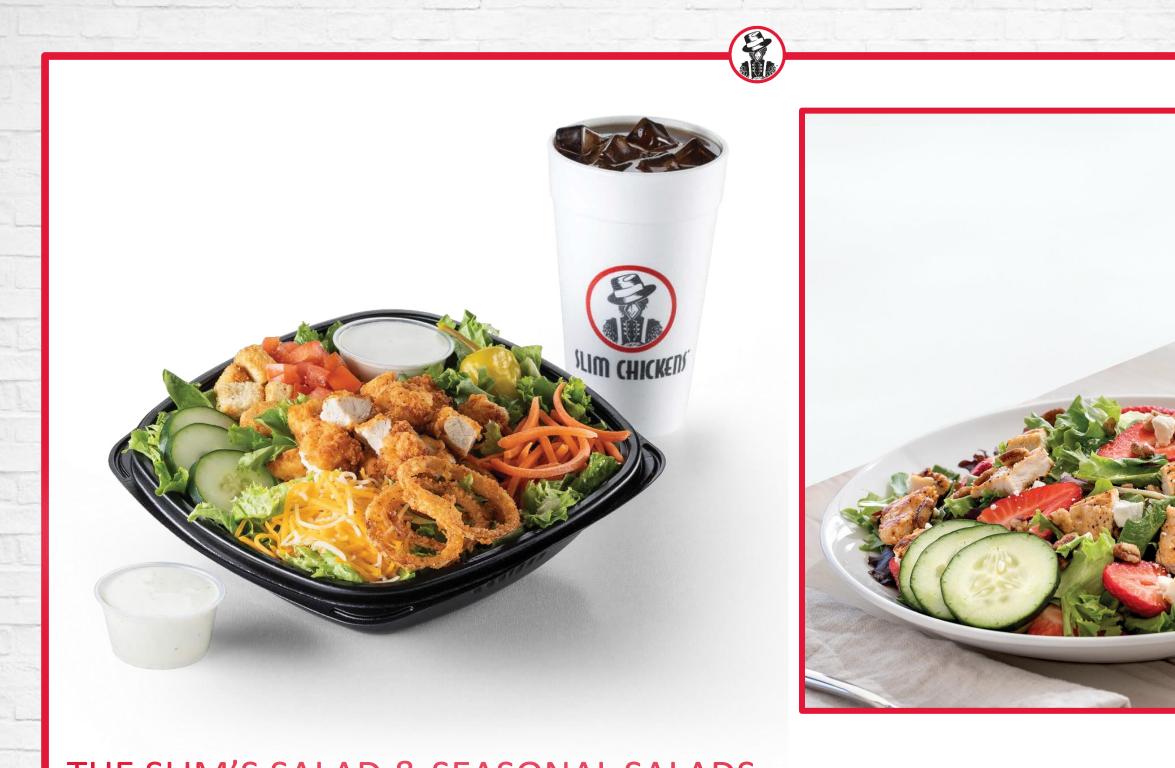

#### THE SLIM'S SALAD & SEASONAL SALADS

| <b>Gra</b><br>Meals                | ft SAN                                                                 |                                                        |                                     | ES                       |                                                                |
|------------------------------------|------------------------------------------------------------------------|--------------------------------------------------------|-------------------------------------|--------------------------|----------------------------------------------------------------|
|                                    | Chicken C<br>Sandwick<br>Fried chicken breast<br>tomato, lettuce & ran | 1                                                      |                                     | <b>9</b><br>al 870       | \$111.59<br>-1520 Cal                                          |
|                                    | Cayenne<br>Sandwick<br>Fried chicken breast<br>cayenne ranch mayo      | with crispy fried                                      | 650 (a                              | al 780                   | <b>\$9.99</b><br>-1430 Cal                                     |
|                                    | Crispy Ch<br>Sandwick                                                  | 1                                                      |                                     | al 720                   | <b>\$8.79</b><br>-1370 Cal                                     |
| esh S                              | ALAD                                                                   | CHIC                                                   | <b>KEN</b>                          | &1                       | VAFFLES                                                        |
| , drink)                           |                                                                        | Chicken &                                              | Waffles (In                         | cludes med.              |                                                                |
|                                    | FRIED OR<br>GRILLED                                                    | piled on a gold<br>waffle with bu<br>\$10.49<br>900-13 | den buttermilk<br>tter & syrup      |                          |                                                                |
| E E S                              |                                                                        |                                                        | Deft                                | a SID                    | <b>ES</b>                                                      |
|                                    | 6<br>6                                                                 |                                                        | Substitute yo                       | our fries for a          | ny side.<br>extra                                              |
| \$<br>470-88                       | 5.99                                                                   | Mac & C                                                | heese*                              | <b>\$3.49</b><br>440 Cal | <b>\$6.49</b><br>1330 Cal                                      |
| vnie \$                            | 0 Cal                                                                  | Potato                                                 | Salad                               | <b>\$2.99</b><br>300 Cal | \$6.49<br>900 Cal                                              |
| -                                  | / /                                                                    | Fries                                                  |                                     | <b>\$2.99</b><br>470 Cal | <b>\$7.29</b><br>1370 Cal                                      |
| pun<br>KES                         |                                                                        | Fried Pi                                               | ckles**                             | 470 Cal                  | <b>\$5.99</b><br>670 Cal                                       |
| \$ <b>4.49</b> 67                  | 10 Cal                                                                 | Fried O                                                | kra**                               |                          | \$5.99                                                         |
|                                    | 10 Cal<br>10 Cal                                                       | Fried M                                                | ushroon                             | ns**                     | 540 Cal<br><b>\$5.99</b><br>760 Cal                            |
| \$4.49 66                          | yadult                                                                 | Side Sal                                               | ad**                                |                          | <b>\$3.99</b><br>70-340 Cal                                    |
| ilkshake. Only<br>from freshly bre | \$1.99 .<br>ewed teas,                                                 | Ki                                                     | d's                                 | <b>1EA</b>               | 5 10 years<br>and under.                                       |
| de & soft drinks.<br>arge \$2.9    | 99                                                                     |                                                        | Kid's Mea                           |                          | <b>\$6.29</b><br>420-1330 (al                                  |
| 0-480<br>Colie Calie Ca            | (a)<br>62 🞯 🚃                                                          | applesauce & r<br>organic juice                        | nilk or Honest K                    | ids                      |                                                                |
| same kitchen, so please o          | e your discretion when ordering if you                                 | Kid's mac & ch                                         | eese served with<br>Honest Kids org | h Texas<br>ganic juice   | \$ <b>4.99</b><br>480-530 (al<br>1. tree nuts, and/or pennuts. |
|                                    |                                                                        |                                                        |                                     |                          |                                                                |