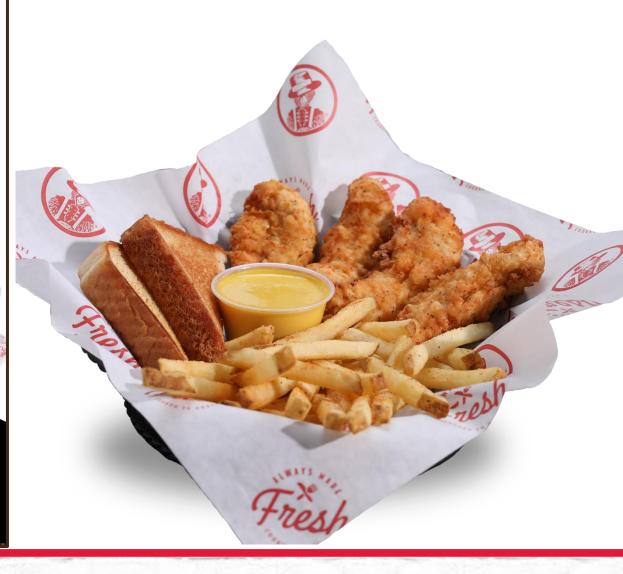

### Slim's Famous TENDERS

100% All Natural
 Buttermilk Marinated
 Hand Battered
 Made To You Order
 14 Dipping Sauces