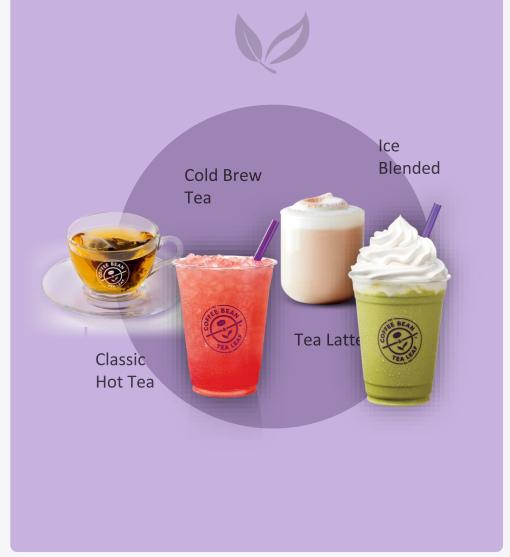

COLD SPEW COLLEC

| SIGNATURE TEA L         | ATTES |      |      |
|-------------------------|-------|------|------|
|                         | SML   | REG  | LRG  |
| Chai Latte              | 7.00  | 7.70 | 8.00 |
| Matcha Latte            |       |      |      |
| English Breakfast Latte |       |      |      |
| Soy Chai Latte          | 8.00  | 8.70 | 9.00 |
| Soy Matcha Latte        |       |      |      |

#### HOT BREWED TEA

Classic Brewed Hot Tea Premium Brewed Hot Tea

Jasmine Dragon Phoenix Pearl
 Pomegranate Blueberry

| COLD BREW TO                                                                                                                                                                                                                                                                                                                                                                                                                                                                                                                                                                                                                                                                                                                                                                                                                                                                                                                                                                                                                                                                                                                                                                                                                                                                                                                                                                                                                                                                                                                                                                                                                                                                                                                                                                                                                                                                                                                                                                                                                                                                                                                  | A      |      |      |  |
|-------------------------------------------------------------------------------------------------------------------------------------------------------------------------------------------------------------------------------------------------------------------------------------------------------------------------------------------------------------------------------------------------------------------------------------------------------------------------------------------------------------------------------------------------------------------------------------------------------------------------------------------------------------------------------------------------------------------------------------------------------------------------------------------------------------------------------------------------------------------------------------------------------------------------------------------------------------------------------------------------------------------------------------------------------------------------------------------------------------------------------------------------------------------------------------------------------------------------------------------------------------------------------------------------------------------------------------------------------------------------------------------------------------------------------------------------------------------------------------------------------------------------------------------------------------------------------------------------------------------------------------------------------------------------------------------------------------------------------------------------------------------------------------------------------------------------------------------------------------------------------------------------------------------------------------------------------------------------------------------------------------------------------------------------------------------------------------------------------------------------------|--------|------|------|--|
| A 51 PAGE 100 TO 100 PAGE 100 | SML    | REG  | LRG  |  |
| /atermelon Mint Lychee                                                                                                                                                                                                                                                                                                                                                                                                                                                                                                                                                                                                                                                                                                                                                                                                                                                                                                                                                                                                                                                                                                                                                                                                                                                                                                                                                                                                                                                                                                                                                                                                                                                                                                                                                                                                                                                                                                                                                                                                                                                                                                        | 8.00   | 8.50 | 9.00 |  |
| each Jasmine<br>parkling Peach Jasmine                                                                                                                                                                                                                                                                                                                                                                                                                                                                                                                                                                                                                                                                                                                                                                                                                                                                                                                                                                                                                                                                                                                                                                                                                                                                                                                                                                                                                                                                                                                                                                                                                                                                                                                                                                                                                                                                                                                                                                                                                                                                                        | 7.50   | 8.00 | 8.50 |  |
| UNSWEETENED                                                                                                                                                                                                                                                                                                                                                                                                                                                                                                                                                                                                                                                                                                                                                                                                                                                                                                                                                                                                                                                                                                                                                                                                                                                                                                                                                                                                                                                                                                                                                                                                                                                                                                                                                                                                                                                                                                                                                                                                                                                                                                                   |        |      | _    |  |
| wedish Berries                                                                                                                                                                                                                                                                                                                                                                                                                                                                                                                                                                                                                                                                                                                                                                                                                                                                                                                                                                                                                                                                                                                                                                                                                                                                                                                                                                                                                                                                                                                                                                                                                                                                                                                                                                                                                                                                                                                                                                                                                                                                                                                | 8 6.00 | 6.40 | 6.70 |  |
| eylon Black                                                                                                                                                                                                                                                                                                                                                                                                                                                                                                                                                                                                                                                                                                                                                                                                                                                                                                                                                                                                                                                                                                                                                                                                                                                                                                                                                                                                                                                                                                                                                                                                                                                                                                                                                                                                                                                                                                                                                                                                                                                                                                                   | 3      |      |      |  |