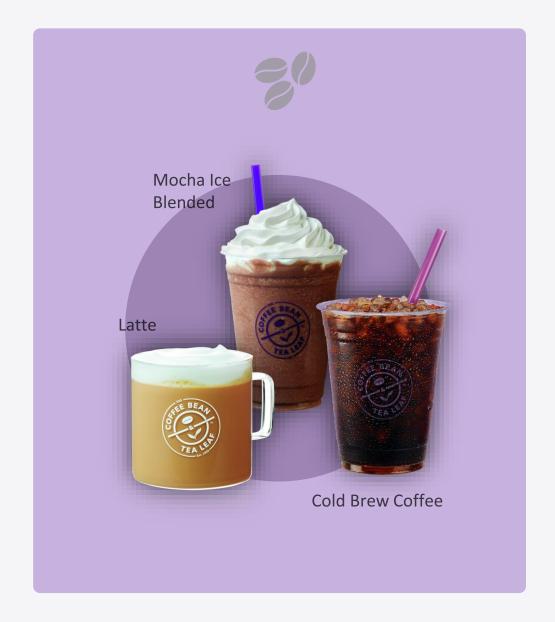

# Our In Café & Beyond Café Offerings

# Menu

| SIGNATURE LATTES     |        |      |      |
|----------------------|--------|------|------|
|                      | SML    | REG  | LRG  |
| Café Latte           | 6.50   | 7.00 | 7.60 |
| Oat Milk Latte       | O 7.30 | 7.90 | 8.40 |
| Flat White           |        |      |      |
| Spanish Latte        | 6.90   | 7.30 | 7.90 |
| Mocha Latte          | 7.40   | 7.90 | 8.30 |
| Vanilla Latte        |        |      |      |
| Hazelnut Latte       |        |      |      |
| Salted Caramel Latte | 7.60   | 8.00 | 8.40 |
| Dark Chocolate Latte |        |      |      |