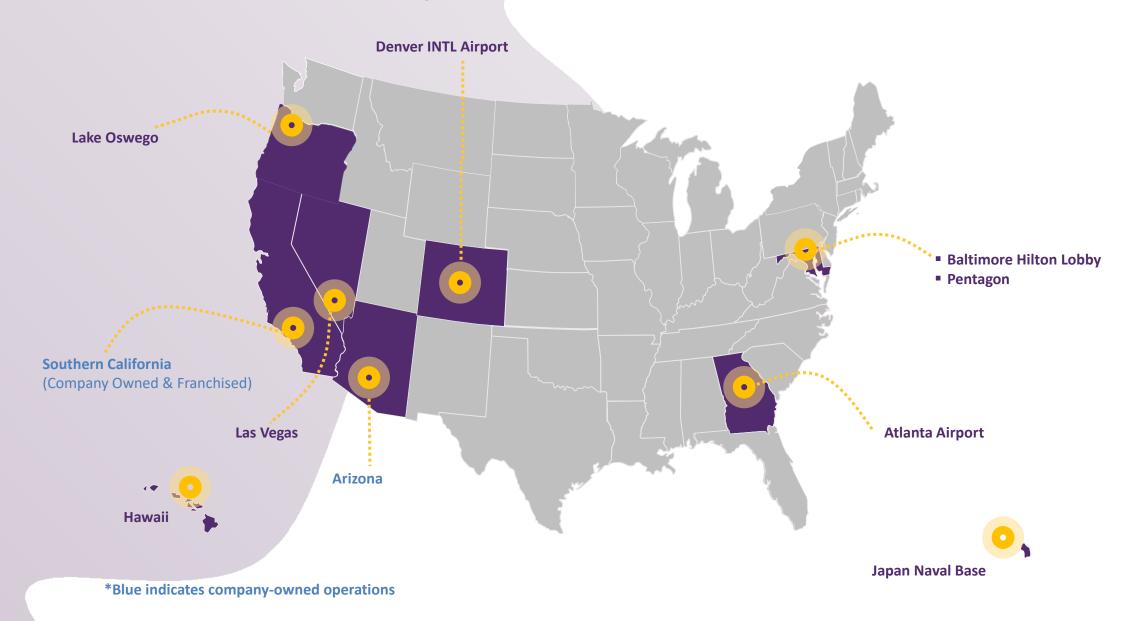

## **Our United States Footprint**

#### UNITED STATES OF AMERICA

- Multi-unit Area development
- Single unit development
- Special Distribution Sites (e.g., Airports, Military bases, universities)

#### OTHER INTERNATIONAL MARKETS

- Multi-unit Area development
- Special Distribution Sites (Airports)